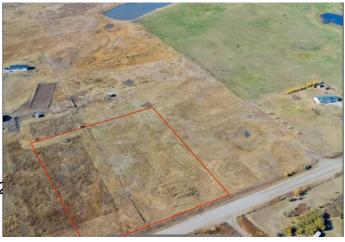

### \$295,000

0 Bedroom, 0.00 Bathroom, Land on 5.01 Acres

NONE, Rural Wheatland County, Alberta

Looking for a piece to call your own..... 5 acres of endless possibilities! Build a house, shop, the newest rage a Barndominium.... bring the animals, the kids the toys, the business! Opportunities are endless with this amazing property located just 5 min east of Strathmore just North of the County of Wheatland Shop. Wheatland County is amazing to work with for development. Bare land with utilities close. Strathmore is a full service community that offers school of choice for families, has a hospital, rec centre with walking track and a swimming pool- amazing access to number 1 highway and allquadrants of Calgary!