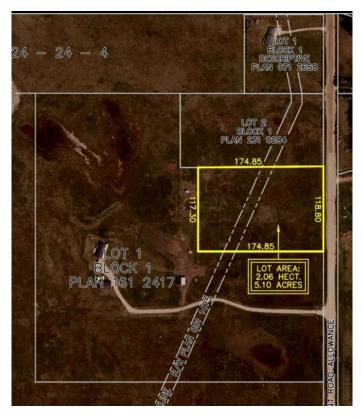

### \$295,000

0 Bedroom, 0.00 Bathroom, Land on 5.01 Acres

NONE, Rural Wheatland County, Alberta

Looking for a piece to call your own..... 5 acres of endless possibilities! Build a house, shop, the newest rage a Barndominium.... bring the animals, the kids the toys, the business! Opportunities are endless with this amazing property located just 5 min east of Strathmore just North of the County of Wheatland Shop. Wheatland County is amazing to work with for development. Bare land with utilities close. Strathmore is a full service community that offers school of choice for families, has a hospital, rec centre with walking track and a swimming pool- amazing access to number 1 highway and allquadrants of Calgary!

#### **Essential Information**

| MLS® #    | A2202507         |
|-----------|------------------|
| Price     | \$295,000        |
| Bathrooms | 0.00             |
| Acres     | 5.01             |
| Туре      | Land             |
| Sub-Type  | Residential Land |
| Status    | Active           |
|           |                  |

#### **Community Information**

| Address     | W Of 4 Range 24 Township 2 |
|-------------|----------------------------|
| Subdivision | NONE                       |
| City        | Rural Wheatland County     |