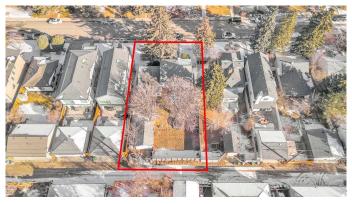

## \$1,099,900

3 Bedroom, 1.00 Bathroom, 1,388 sqft Residential on 0.18 Acres

Tuxedo Park, Calgary, Alberta

Developers & Investors! A rare opportunity to secure a massive 62.5' x 125' lot in the highly sought-after inner-city community of Tuxedo Park. Currently zoned R-C2, with potential for increased density pending the city's proposed blanket re-zoning. This expansive lot offers endless redevelopment possibilities and features a desirable south-facing backyard. Clean title and (non-compliant) RPR available. While there is no access to the house, you are welcome to walk the property. Oversized lots like this are a rare findâ€"don't miss this exceptional investment opportunity!