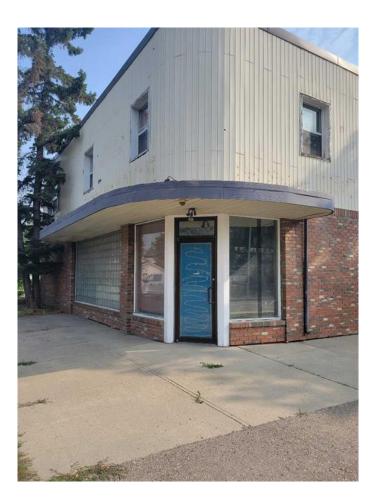

# \$1,399,000 - 2202 Edmonton Trail Ne, Calgary

MLS® #A2202308

#### \$1,399,000

0 Bedroom, 0.00 Bathroom, Commercial on 0.17 Acres

Winston Heights/Mountview, Calgary, Alberta

This property is being sold with 408 21 Ave NE only. Total price \$2,224,000.00. These 2 land parcels provide 13,475 sq ft or 1277 sq m of future development potential in the beautiful inner city community of Mountain View/Winston Heights. The existing building is 2518 sq ft of Flex/Office space tenants are month to month generating up to \$2600.00 upstairs alone. The options for development are varied as this land falls under an MU-1/3.5h26 proposed land use change. Buy and hold or develop now.

Built in 1951