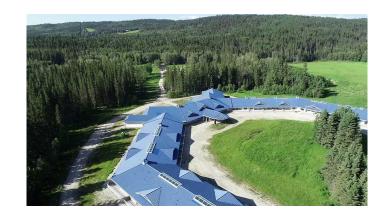

Discover an investment opportunity nestled in the foothills of the Rocky Mountains. Spanning over 46 acres, this unique property features breathtaking scenic views, a tranquil large pond, that welcomes you into a serene landscape like no other.

At the heart of the property stands Valhalla Lodge, offering endless possibilities. Whether envisioned as a rehabilitation center, luxury mountain resort, spa retreat, corporate getaway, or an exclusive stay for golfers visiting nearby Priddis Greens, the potential is limitless.

The lodge is designed to accommodate 64 bedrooms, featuring 22 two-bedroom suites and 20 one-bedroom suites, complemented by over 60 bathrooms. Adding to its charm is a three-bedroom log cabin, currently serving as a caretaker's residence. The main lodge is unfinished with a couple of show suites to show potential. Land zoned DC-3 for many use possibilities