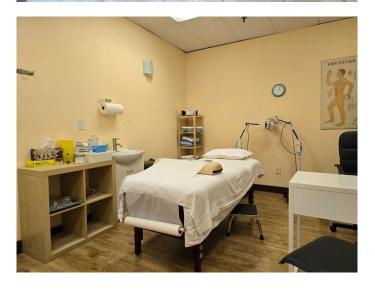

### \$1,390,000

0 Bedroom, 0.00 Bathroom, Commercial on 0.00 Acres

Eau Claire, Calgary, Alberta

This highly sought-after retail condo unit, ideally suited for medical, dental, or massage therapy practices, offers 10 fully-equipped exam rooms, each with its own sink. The space features elegant marble flooring throughout, creating a professional and welcoming environment. For convenience and accessibility, the unit includes his and her handicap washrooms located down the hallway. Situated on the main floor with direct street access, this property ensures excellent visibility and ease of access for both clients and staff. Additionally, the unit comes with two assigned underground parking stalls, providing both convenience and security for your business. All utilities, including water, heat, and electricity, are included in the condo fees, eliminating any hidden costs. This well-appointed space offers a rare opportunity to establish or expand your practice in a prime location with high foot traffic. Tours are available by appointment only, so schedule your viewing today to explore the potential of this exceptional retail space for your business.