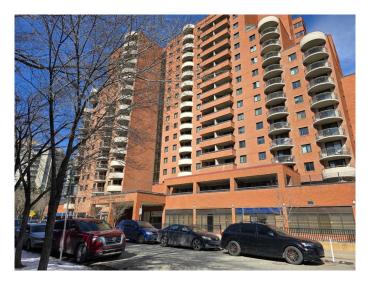

# \$1,390,000 - 116, 738 3 Avenue Sw, Calgary

MLS® #A2202128

### \$1,390,000

0 Bedroom, 0.00 Bathroom, Commercial on 0.00 Acres

Eau Claire, Calgary, Alberta

This highly sought-after retail condo unit, ideally suited for medical, dental, or massage therapy practices, offers 10 fully-equipped exam rooms, each with its own sink. The space features elegant marble flooring throughout, creating a professional and welcoming environment. For convenience and accessibility, the unit includes his and her handicap washrooms located down the hallway. Situated on the main floor with direct street access, this property ensures excellent visibility and ease of access for both clients and staff. Additionally, the unit comes with two assigned underground parking stalls, providing both convenience and security for your business. All utilities, including water, heat, and electricity, are included in the condo fees, eliminating any hidden costs. This well-appointed space offers a rare opportunity to establish or expand your practice in a prime location with high foot traffic. Tours are available by appointment only, so schedule your viewing today to explore the potential of this exceptional retail space for your business.

## **Community Information**

Address 116, 738 3 Avenue Sw

Subdivision Eau Claire

City Calgary
County Calgary
Province Alberta

Postal Code T2P 0G7