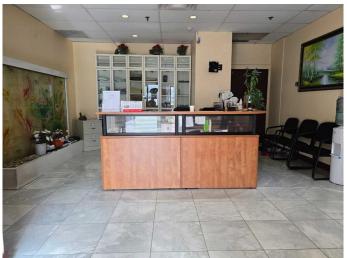

### \$1,390,000

0 Bedroom, 0.00 Bathroom, Commercial on 0.00 Acres

Eau Claire, Calgary, Alberta

This highly sought-after retail condo unit, ideally suited for medical, dental, or massage therapy practices, offers 10 fully-equipped exam rooms, each with its own sink. The space features elegant marble flooring throughout, creating a professional and welcoming environment. For convenience and accessibility, the unit includes his and her handicap washrooms located down the hallway. Situated on the main floor with direct street access, this property ensures excellent visibility and ease of access for both clients and staff. Additionally, the unit comes with two assigned underground parking stalls, providing both convenience and security for your business. All utilities, including water, heat, and electricity, are included in the condo fees, eliminating any hidden costs. This well-appointed space offers a rare opportunity to establish or expand your practice in a prime location with high foot traffic. Tours are available by appointment only, so schedule your viewing today to explore the potential of this exceptional retail space for your business.