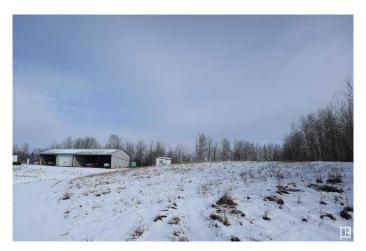

#### \$949,000

0 Bedroom, 0.00 Bathroom, Land on 158.00 Acres

NONE, Warburg, Alberta

158 Acres Zoned (NSRV) North
Saskatchewan River Valley. Fully Developed
30'x46' insulated shop powered by a generator
for lights and propane for heat. Open Faced
Shelters on either side of the shop. It is
Estimated that an inventory of 220,000+/- tons
of gravel is under ground. Some farmland as
well. Alta Link Revenue of \$3000+/- per year.
Located at Range Road 31 and Twp Road
512A.