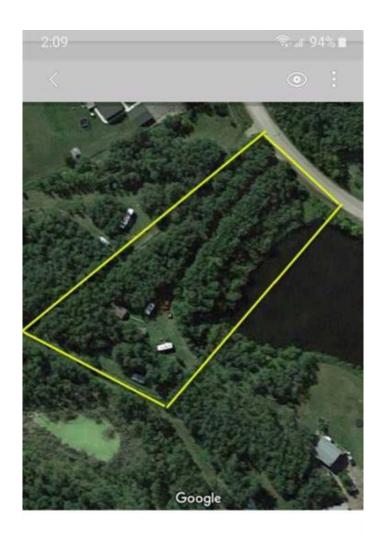

### \$310,000

0 Bedroom, 0.00 Bathroom, Land on 1.54 Acres

Pine Lake West, Rural Red Deer County, Alberta

Click brochure link for more details. Pine lake, 1.54 acres, Rosewood Estates. Lot 7 is ready to build. Has Septic, water well and Hydro. Gas available at Property line.

Well treed for privacy with sheds, pond in front, paved to driveway, community docks for boats. Fishing and Golfing in the area.

#### **Amenities**

Waterfront Pond

## **Exterior**

**Exterior Features** None

Lot Description See Remarks