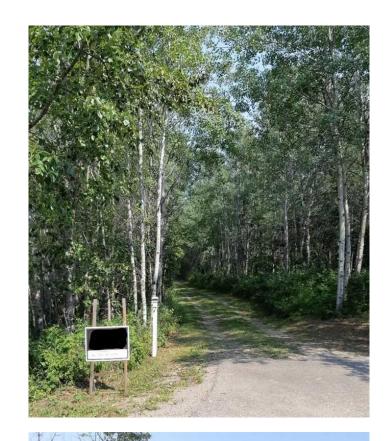

### \$310,000

0 Bedroom, 0.00 Bathroom, Land on 1.54 Acres

Pine Lake West, Rural Red Deer County, Alberta

Click brochure link for more details. Pine lake, 1.54 acres, Rosewood Estates. Lot 7 is ready to build. Has Septic, water well and Hydro. Gas available at Property line.

Well treed for privacy with sheds, pond in front, paved to driveway, community docks for boats. Fishing and Golfing in the area.