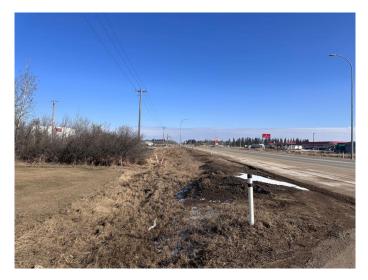

#### \$890,000

0 Bedroom, 0.00 Bathroom, Commercial on 0.00 Acres

Grassland, Grassland, Alberta

This unique 70.58-acre property is ideally situated in the center of Grassland, offering great potential for business or investment. It features a 1,725 sq. ft. manufactured double-wide home, built in 1977, with no basementâ€"perfect for single-level living or office space. All buildings on-site are included, and the land is primarily farmland with an active well. Whether you're seeking a business venture, farming opportunity, or long-term investment, this versatile property has many possibilities!