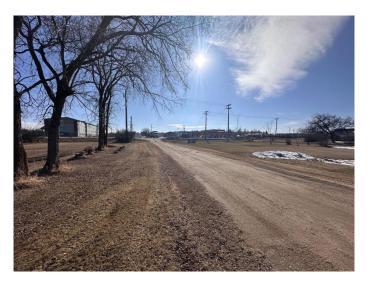

#### \$890,000

0 Bedroom, 0.00 Bathroom, Commercial on 0.00 Acres

Grassland, Grassland, Alberta

This unique 70.58-acre property is ideally situated in the center of Grassland, offering great potential for business or investment. It features a 1,725 sq. ft. manufactured double-wide home, built in 1977, with no basementâ€"perfect for single-level living or office space. All buildings on-site are included, and the land is primarily farmland with an active well. Whether you're seeking a business venture, farming opportunity, or long-term investment, this versatile property has many possibilities!