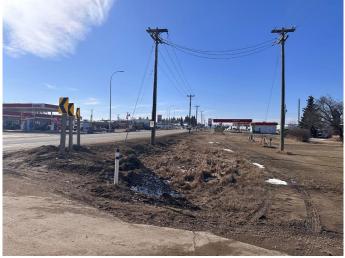

#### \$890,000

0 Bedroom, 0.00 Bathroom, Commercial on 0.00 Acres

Grassland, Grassland, Alberta

This unique 70.58-acre property is ideally situated in the center of Grassland, offering great potential for business or investment. It features a 1,725 sq. ft. manufactured double-wide home, built in 1977, with no basementâ€"perfect for single-level living or office space. All buildings on-site are included, and the land is primarily farmland with an active well. Whether you're seeking a business venture, farming opportunity, or long-term investment, this versatile property has many possibilities!