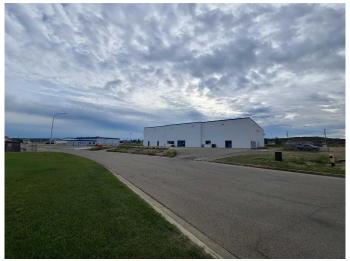

## \$1,049,000

0 Bedroom, 0.00 Bathroom, Commercial on 0.00 Acres

West Hill Com/Ind, Peace River, Alberta

This is an excellent building for you to house your business. Built in 2013, this is one of the newer commercial industrial spaces available in town. The building offers several office spaces separated from the warehouse which gives you plenty of flexibility. There is also a retail space making it easily accessible for customers. The other side of the building is separately partitioned but could be opened up if you need the whole space or keep it separate and rent it out to bring in some extra money. The yard is fully fenced with gates on both sides. There is also a loading dock and overhead doors for access into the building. This building offers lots of flexibility to use the whole thing or partition it off and rent pieces out. Ready to go and ready to work-this building is exactly what your business is looking for.