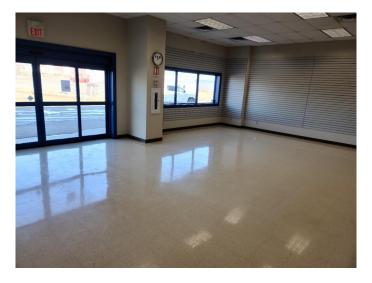

## \$1,049,000

0 Bedroom, 0.00 Bathroom, Commercial on 0.00 Acres

West Hill Com/Ind, Peace River, Alberta

This is an excellent building for you to house your business. Built in 2013, this is one of the newer commercial industrial spaces available in town. The building offers several office spaces separated from the warehouse which gives you plenty of flexibility. There is also a retail space making it easily accessible for customers. The other side of the building is separately partitioned but could be opened up if you need the whole space or keep it separate and rent it out to bring in some extra money. The yard is fully fenced with gates on both sides. There is also a loading dock and overhead doors for access into the building. This building offers lots of flexibility to use the whole thing or partition it off and rent pieces out. Ready to go and ready to work-this building is exactly what your business is looking for.