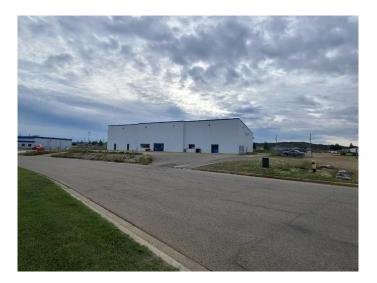

## \$1,049,000

0 Bedroom, 0.00 Bathroom, Commercial on 0.00 Acres

West Hill Com/Ind, Peace River, Alberta

This is an excellent building for you to house your business. Built in 2013, this is one of the newer commercial industrial spaces available in town. The building offers several office spaces separated from the warehouse which gives you plenty of flexibility. There is also a retail space making it easily accessible for customers. The other side of the building is separately partitioned but could be opened up if you need the whole space or keep it separate and rent it out to bring in some extra money. The yard is fully fenced with gates on both sides. There is also a loading dock and overhead doors for access into the building. This building offers lots of flexibility to use the whole thing or partition it off and rent pieces out. Ready to go and ready to work-this building is exactly what your business is looking for.