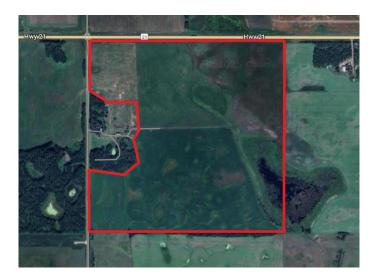

#### \$859,900

0 Bedroom, 0.00 Bathroom, Land on 143.49 Acres

NONE, Rural Camrose County, Alberta

PRIME PASTURE & HAY LAND! Recently subdivided, this 143+ acre parcel is located just minutes west of Hay Lakes and immediately south of Highway 21. Approximately 61 hay acres & 82 pasture acres. Two access points, north and south, of the adjacent yard site. Property fenced on the West, North, & East sides. Power is at the property line as well. GST is applicable.