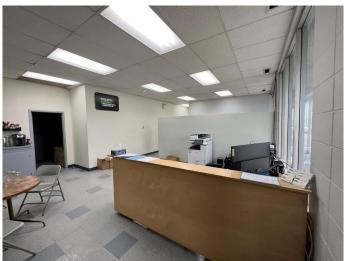

#### \$5,480

0 Bedroom, 0.00 Bathroom, Commercial on 0.00 Acres

Richmond Industrial Park, Grande Prairie, Alberta

Great Location in Richmond Industrial Park! 5480 sqft consisting of approximately 3480sqft of shop space with 2 bay doors and approximately 2000 sqft of office space, also included is plenty of yard space and plenty of parking!. Base rent \$12.00/sqft = \$5480.00 plus CA Costs of \$8.00/sqft (includes heat power and water = \$3653.33 per month. Total \$9,590.00 includes GST. Space can be leased out with Unit 201 above. Note this is a sublease with the current tenant