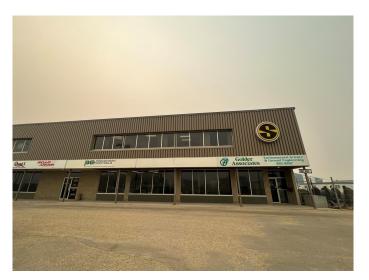

#### \$5,480

0 Bedroom, 0.00 Bathroom, Commercial on 0.00 Acres

Richmond Industrial Park, Grande Prairie, Alberta

Great Location in Richmond Industrial Park! 5480 sqft consisting of approximately 3480sqft of shop space with 2 bay doors and approximately 2000 sqft of office space, also included is plenty of yard space and plenty of parking!. Base rent \$12.00/sqft = \$5480.00 plus CA Costs of \$8.00/sqft (includes heat power and water = \$3653.33 per month. Total \$9,590.00 includes GST. Space can be leased out with Unit 201 above. Note this is a sublease with the current tenant

## **Community Information**

| Address     | 101, 11225 98 Avenue     |
|-------------|--------------------------|
| Subdivision | Richmond Industrial Park |
| City        | Grande Prairie           |
| County      | Grande Prairie           |
| Province    | Alberta                  |