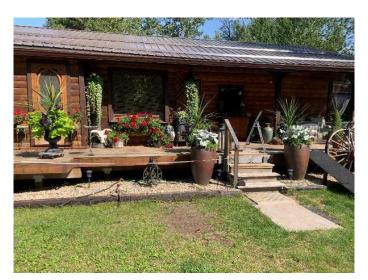

### \$695,000

2 Bedroom, 1.00 Bathroom, 984 sqft Residential on 2.50 Acres

NONE, Diamond Valley, Alberta

Escape to ultimate privacy in Diamond Valley. Tucked away in a secluded valley near the Sheep River, sits this charming panabode style log cabin on 2.5 acres. Experience true peace and solitude in a location so private, it feels like a world away. This well-maintained bungalow boasts rustic charm with its large country kitchen, cozy living area, a modern 4-piece bath, and an office nook. Steps from the golf course, yet completely hidden. The land is designated Urban Reserve that offers the possibility of future development.

#### **Exterior**

Exterior Features Other, Private Yard

Lot Description Back Yard, Backs on to Park/Green Space, Landscaped, Lawn, No.

Neighbours Behind, Creek/River/Stream/Pond, Secluded

Roof Metal

Construction Log