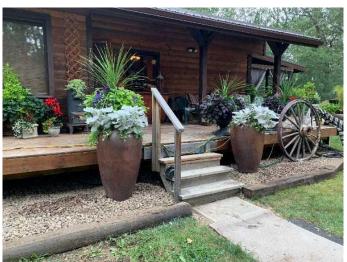

### \$695,000

2 Bedroom, 1.00 Bathroom, 984 sqft Residential on 2.50 Acres

NONE, Diamond Valley, Alberta

Escape to ultimate privacy in Diamond Valley. Tucked away in a secluded valley near the Sheep River, sits this charming panabode style log cabin on 2.5 acres. Experience true peace and solitude in a location so private, it feels like a world away. This well-maintained bungalow boasts rustic charm with its large country kitchen, cozy living area, a modern 4-piece bath, and an office nook. Steps from the golf course, yet completely hidden. The land is designated Urban Reserve that offers the possibility of future development.

#### **Exterior**

Exterior Features Other, Private Yard

Lot Description Back Yard, Backs on to Park/Green Space, Landscaped, Lawn, No.

Neighbours Behind, Creek/River/Stream/Pond, Secluded

Roof Metal

Construction Log