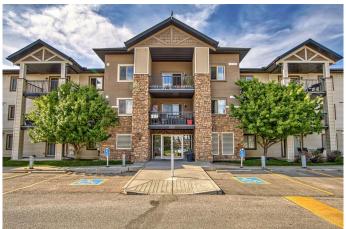

Spacey condo with a place for your dining, living room, computer or office space area with a good sized kitchen and balcony for your bbq's. This unit comes with leased parking \$22.39/month, right across the entrance, parking # 169...This is a well kept condo in one of best LOCATIONS overlooking GREEN SPACE. Lots of schools nearby, shopping centres, bus stops, close to c-train station and easy access to major highways. Don't miss the chance to check this out!

# of Stories 4

**Exterior** 

Exterior Features Balcony, Playground, Private Entrance

Construction Stone, Vinyl Siding, Wood Frame