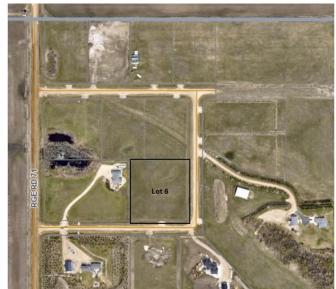

## \$189,900

0 Bedroom, 0.00 Bathroom, Land on 3.39 Acres

NONE, Rural Grande Prairie No. 1, County of, Alberta

Only 5 lots left! This is an exceptional opportunity to build your dream home on a beautiful acreage just 5 minutes west of Grande Prairie. The rolling terrain of the land provides added character, lots are all in grass and ready to mow, and offer potential for walkout basements. The lots are zoned CR-3. which allows for a variety of residential uses and restrictive covenants will keep the subdivision looking great for years to come. This is the perfect scenario for those looking to build a new home with more space and privacy. Properties are fully fenced and power and gas are to the property line, making these ready for immediate development. But that's not all, these acreages offer breathtaking views of the Grande Prairie skyline, the majestic Rocky Mountains and miles of picturesque farmland. Imagine waking up to the beautiful scenery every morning and enjoying the stunning views from your own backyard. This subdivision is truly one of a kind and offers the perfect combination of peaceful rural living with the convenience of being close to all the city amenities. Come have a look today and take the first step towards owning your piece of paradise. Contact your realtor for more details.

## **Community Information**

Address 6 713019 Range Road 71

Subdivision NONE

City Rural Grande Prairie No. 1, County of

County Grande Prairie No. 1, County of

Province Alberta
Postal Code T8W 5E9