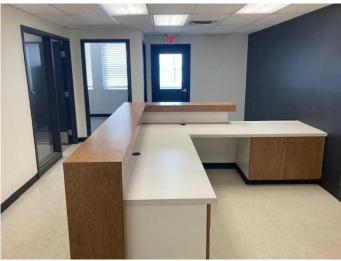

#### \$15

0 Bedroom, 0.00 Bathroom, Commercial on 3.06 Acres

N/A, Clairmont, Alberta

Shop and office space for lease!! Total space is 12,720 square feet. Bay 1 is 9,360 sq ft and has two 78' x 120' drive thru bays & one conventional bay. 3 - 16' x 16' overhead doors north elevation. 2 - 16' x 16' sunshine overhead doors south elevation. Bay 2 is 3360 sq ft with one 16' x 16' over head door. Office space in the front with offices, reception, kitchenette, & bathroom. Shop has a bathroom and a storage room. This is a 7 bay building on 3.06 acres, west of the County office. \$15.00 PSF NNN. Basic Rent = \$15,900.00 + \$795.00 GST = \$16,695.00. Additional Rent is \$5.05 PSF = \$5,353.00 + \$267.65 GST = \$5,620.65. Total Monthly Rent Payment = \$22,315.65.