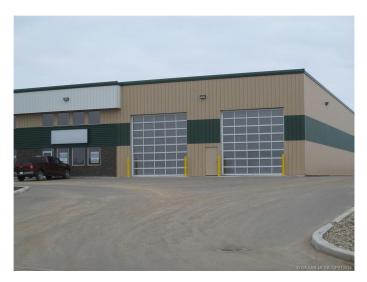

#### \$15

0 Bedroom, 0.00 Bathroom, Commercial on 3.06 Acres

N/A, Clairmont, Alberta

Shop and office space for lease!! Total space is 12,720 square feet. Bay 1 is 9,360 sq ft and has two 78' x 120' drive thru bays & one conventional bay. 3 - 16' x 16' overhead doors north elevation. 2 - 16' x 16' sunshine overhead doors south elevation. Bay 2 is 3360 sq ft with one 16' x 16' over head door. Office space in the front with offices, reception, kitchenette, & bathroom. Shop has a bathroom and a storage room. This is a 7 bay building on 3.06 acres, west of the County office. \$15.00 PSF NNN. Basic Rent = \$15,900.00 + \$795.00 GST = \$16,695.00. Additional Rent is \$5.05 PSF = \$5,353.00 + \$267.65 GST = \$5,620.65. Total Monthly Rent Payment = \$22,315.65.