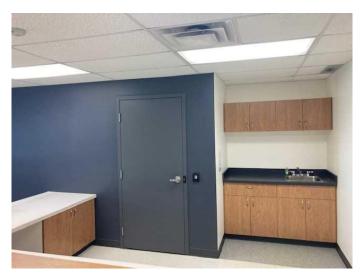

#### \$15

0 Bedroom, 0.00 Bathroom, Commercial on 3.06 Acres

N/A, Clairmont, Alberta

Shop and office space for lease!! Total space is 12,720 square feet. Bay 1 is 9,360 sq ft and has two 78' x 120' drive thru bays & one conventional bay. 3 - 16' x 16' overhead doors north elevation. 2 - 16' x 16' sunshine overhead doors south elevation. Bay 2 is 3360 sq ft with one 16' x 16' over head door. Office space in the front with offices, reception, kitchenette, & bathroom. Shop has a bathroom and a storage room. This is a 7 bay building on 3.06 acres, west of the County office. \$15.00 PSF NNN. Basic Rent = \$15,900.00 + \$795.00 GST = \$16,695.00. Additional Rent is \$5.05 PSF = \$5,353.00 + \$267.65 GST = \$5,620.65. Total Monthly Rent Payment = \$22,315.65.