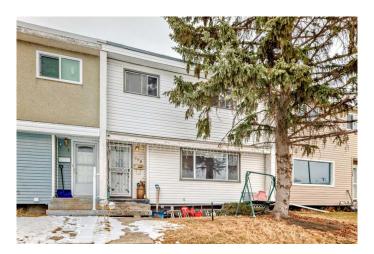

### \$204,900

3 Bedroom, 2.00 Bathroom, 1,121 sqft Residential on 0.06 Acres

Eastview, Red Deer, Alberta

EXPERIENCE this 2 storey style townhouse home with no condo fees! The main floor has a good sized living room with kitchen and dining room area. The upper floor has a 4 piece bathroom, 2 bedrooms, plus a primary bedroom. The basement is finished with a flex room, 3 piece bathroom and a laundry room, both the washer and dryer are included. There is a private backyard, fenced and landscaped and a parking pad at the rear for 2 vehicles. This home is located in SE Red Deer, close to shopping amenities.

#### **Exterior**

Exterior Features None

Lot Description Back Lane, Back Yard, Front Yard, Landscaped, Level

Roof Asphalt Shingle

Construction Vinyl Siding

Foundation Poured Concrete