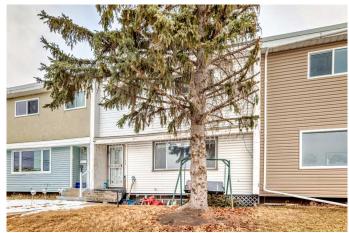

### \$204,900

3 Bedroom, 2.00 Bathroom, 1,121 sqft Residential on 0.06 Acres

Eastview, Red Deer, Alberta

EXPERIENCE this 2 storey style townhouse home with no condo fees! The main floor has a good sized living room with kitchen and dining room area. The upper floor has a 4 piece bathroom, 2 bedrooms, plus a primary bedroom. The basement is finished with a flex room, 3 piece bathroom and a laundry room, both the washer and dryer are included. There is a private backyard, fenced and landscaped and a parking pad at the rear for 2 vehicles. This home is located in SE Red Deer, close to shopping amenities.

#### **Exterior**

Exterior Features None

Lot Description Back Lane, Back Yard, Front Yard, Landscaped, Level

Roof Asphalt Shingle

Construction Vinyl Siding

Foundation Poured Concrete