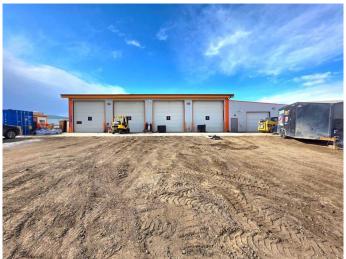

### \$2,197,000

0 Bedroom, 0.00 Bathroom, Commercial on 3.47 Acres

N/A, Clairmont, Alberta

RARE! 8900 sf, 5 bay shop including a drive thru wash bay situated on a 3.47 acre compacted, corner lot with excellent drainage. Located in the Highway 43 Industrial Park with easy access to Hwy 43 & Hwy 2, this property has 2 access points & is fully fenced with security gates, yard lights, exterior plugs along S. fence & outdoor storage. Recent upgrades include tying in to municipal water and sewer, new furnace, new radiant heaters, new 30x80 addition, paved front parking, renovated office & reception area. Ideal property for small to mid-size operations with 2 large offices (room for more) and large reception area, 5 bays (1-80' drive thru wash bay, 1 - 80' x 30' conventional bay (could be drive through), 1 -80' conventional bay, 2-60' stub bays.) with LED lighting throughout & acres of space for laydown/turnaround on well compacted, graveled secure yard. .400amp 120/128V 3 phase power. Call your commercial Realtor to view before it's too late.