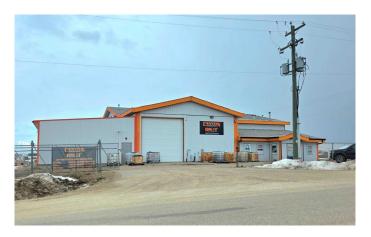

# \$2,197,000 - 14411 95 Street, Clairmont

MLS® #A2200587

### \$2,197,000

0 Bedroom, 0.00 Bathroom, Commercial on 3.47 Acres

N/A, Clairmont, Alberta

RARE! 8900 sf, 5 bay shop including a drive thru wash bay situated on a 3.47 acre compacted, corner lot with excellent drainage. Located in the Highway 43 Industrial Park with easy access to Hwy 43 & Hwy 2, this property has 2 access points & is fully fenced with security gates, yard lights, exterior plugs along S. fence & outdoor storage. Recent upgrades include tying in to municipal water and sewer, new furnace, new radiant heaters, new 30x80 addition, paved front parking, renovated office & reception area. Ideal property for small to mid-size operations with 2 large offices (room for more) and large reception area, 5 bays (1-80' drive thru wash bay, 1 - 80' x 30' conventional bay (could be drive through), 1 -80' conventional bay, 2-60' stub bays.) with LED lighting throughout & acres of space for laydown/turnaround on well compacted, graveled secure yard. .400amp 120/128V 3 phase power. Call your commercial Realtor to view before it's too late.