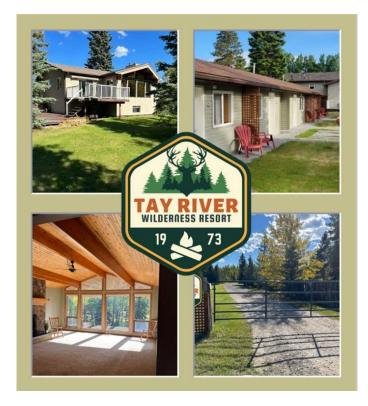

## \$644,900

0 Bedroom, 0.00 Bathroom, Commercial on 0.00 Acres

Boundary, Rural Clearwater County, Alberta

Don't miss out on this amazing opportunity to LIVE, WORK, and PLAY in the heart of West Central Alberta! Located approximately 30 kms (17 minutes) directly west of Caroline. This unique package includes a lovely income generating home(lot 22)(2832 sq ft of living space), lot 23(90k value) and a popular, clean and comfortable 6 Unit lodge(lot 21) with the opportunity to purchase all unsold lots in part or as a whole package. These lots are always in high demand. Add a few cool "glamping― tents in the yard, and you can further maximize your income potential. There is also an opportunity for a salaried position as a site manager, if desired. Established in 1973, with the lodge being the only accommodation in the area, this much-loved former campground is nestled in the stunning and pristine David Thompson Country. It is the perfect home away from home for outdoor enthusiasts and adventure loving families, and is known by many to have the "best hunting and fly fishing in the world―! Situated right at the base of thousands of acres of crown land, you and your guests can quad right from your site! It is also terrific for sledding, mountain biking, hiking, and more. The opportunities are endless! Tay River Wilderness Resort is surrounded by views of the majestic Rocky Mountains, as well as countless beautiful lakes, rivers and waterfalls.

Don't miss this chance to become a part of this wonderful wilderness community! Load up your family, your toys, and head west.

Chances are you may never want to leave! If a business is all you are after the motel (6 rooms and a laundry room) it can be purchased separately for \$245,900 as it has its own title. The the house could sell with its own title for \$399,000 making this a GREAT family venture. Check out the video link!!

Built in 1994