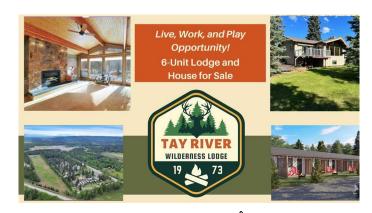

## \$644,900

0 Bedroom, 0.00 Bathroom, Commercial on 0.00 Acres

Boundary, Rural Clearwater County, Alberta

Don't miss out on this amazing opportunity to LIVE, WORK, and PLAY in the heart of West Central Alberta! Located approximately 30 kms (17 minutes) directly west of Caroline. This unique package includes a lovely income generating home(lot 22)(2832 sq ft of living space), lot 23(90k value) and a popular, clean and comfortable 6 Unit lodge(lot 21) with the opportunity to purchase all unsold lots in part or as a whole package. These lots are always in high demand. Add a few cool "glamping― tents in the yard, and you can further maximize your income potential. There is also an opportunity for a salaried position as a site manager, if desired. Established in 1973, with the lodge being the only accommodation in the area, this much-loved former campground is nestled in the stunning and pristine David Thompson Country. It is the perfect home away from home for outdoor enthusiasts and adventure loving families, and is known by many to have the "best hunting and fly fishing in the world―! Situated right at the base of thousands of acres of crown land, you and your guests can quad right from your site! It is also terrific for sledding, mountain biking, hiking, and more. The opportunities are endless! Tay River Wilderness Resort is surrounded by views of the majestic Rocky Mountains, as well as countless beautiful lakes, rivers and waterfalls.

Don't miss this chance to become a part of this wonderful wilderness community! Load up your family, your toys, and head west.

Chances are you may never want to leave! If a business is all you are after the motel (6 rooms and a laundry room) it can be purchased separately for \$245,900 as it has its own title. The the house could sell with its own title for \$399,000 making this a GREAT family venture. Check out the video link!!