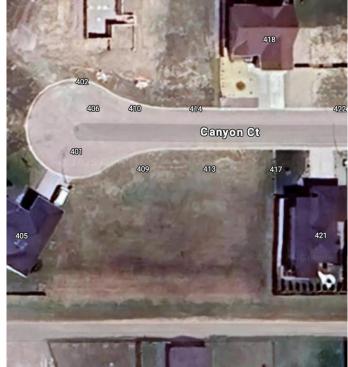

### \$39,900

0 Bedroom, 0.00 Bathroom, Land on 0.15 Acres

NONE, Stavely, Alberta

This spacious residential lot in Stavely, zoned RAC-2, presents a fantastic opportunity in a wonderful small community along Highway 2. One of the few lots in this area with back alley access and the potential for a walk-out basement, it offers great flexibility for your future home. Stavely is just approximately an hour from both Calgary and Lethbridge, combining small-town charm with essential amenities such as a K-6 elementary school, golf course, community hall, public camping, walking paths, arena, post office, bank, and more. Surrounded by beautiful prairie landscapes to the east and foothills to the west, the area is perfect for outdoor enthusiasts, offering excellent camping, fishing, and hiking opportunities. Two adjoining lots are also available for sale (MLS # A2200335 & A2200330).

# **Community Information**

Address 413 Canyon Court

Subdivision NONE

City Stavely

County Willow Creek No. 26, M.D. of

Province Alberta
Postal Code ToL 1Z0