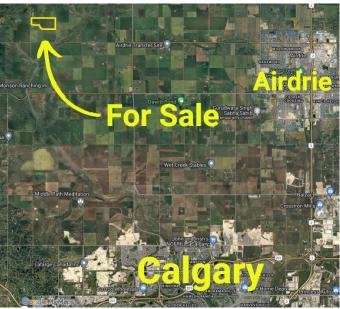

### \$3,100,000

0 Bedroom, 0.00 Bathroom, Agri-Business on 279.00 Acres

NONE, Rural Rocky View County, Alberta

Nw & Ne 17-27-2 w5 Prime Farmland For Sale 279 titled acres with 253 crop acres of high-quality, highly fertile soil for sale in Rocky View County. Located on the north side of Calgary and west of Airdrie, this productive land offers excellent crop potential and includes powerline income and agricultural zoning. With stunning mountain views, it is just 30 minutes from Calgary International Airport, Springbank Airport, and downtown Calgary