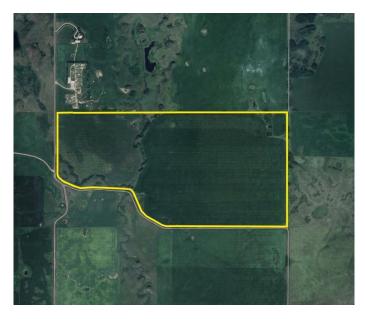

### \$3,100,000

0 Bedroom, 0.00 Bathroom, Agri-Business on 279.00 Acres

NONE, Rural Rocky View County, Alberta

Nw & Ne 17-27-2 w5 Prime Farmland For Sale 279 titled acres with 253 crop acres of high-quality, highly fertile soil for sale in Rocky View County. Located on the north side of Calgary and west of Airdrie, this productive land offers excellent crop potential and includes powerline income and agricultural zoning. With stunning mountain views, it is just 30 minutes from Calgary International Airport, Springbank Airport, and downtown Calgary