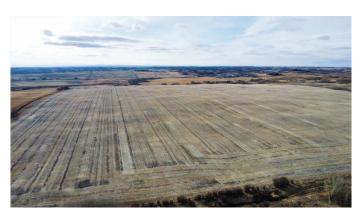

### \$3,100,000

0 Bedroom, 0.00 Bathroom, Agri-Business on 279.00 Acres

NONE, Rural Rocky View County, Alberta

Nw & Ne 17-27-2 w5 Prime Farmland For Sale 279 titled acres with 253 crop acres of high-quality, highly fertile soil for sale in Rocky View County. Located on the north side of Calgary and west of Airdrie, this productive land offers excellent crop potential and includes powerline income and agricultural zoning. With stunning mountain views, it is just 30 minutes from Calgary International Airport, Springbank Airport, and downtown Calgary