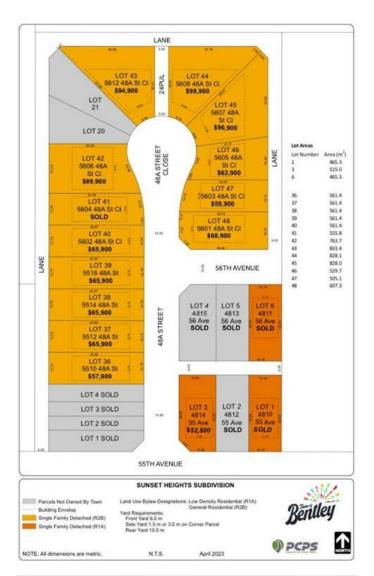

# \$62,900 - Lot 46, 5605 48a Streetclose, Bentley

MLS® #A2200306

# \$62,900

0 Bedroom, 0.00 Bathroom, Land on 0.13 Acres

NONE, Bentley, Alberta

Discover the perfect place to build your dream home in the new, "Sunset Heights Subdivision,― of the Town of Bentley. These residential lots offer picturesque views of the Blindman Valley and Medicine Hills and allow you to enjoy a serene small-town atmosphere, ideal for family living, where you can get to know your neighbor. Located near Gull Lake, 18km from Sylvan Lake, and 24 km to Lacombe, you'II have easy access to, swimming, boating, and camping as well as larger community amenities in proximity such as hospital, and extensive shopping. Bentley's boutique shops, grocery store and K-12 school in town, will meet your daily needs. Bike or walk the 3.5km paved path to Aspen Beach Provincial Park or the 4.5 km paved path to Sandy Point Beach, Campground and Boat Launch. Enjoy the vibrant community spirit with facilities such as a skating and hockey rink, curling rink, playgrounds, and major community events such as the annual Bentley Rodeo or the Farmers Market. Each lot is fully serviced to the lot line with water, sewer, 200-amp power services, gas, phone, and cable. Enjoy the convenience of paved streets, curbs, and gutters in this charming well-equipped neighborhood. Come find out why they call Bentley "The Place to Be.―

## **Community Information**

Address Lot 46, 5605 48a Streetclose

Subdivision NONE

City Bentley

County Lacombe County

Province Alberta

Postal Code T0C 0J0