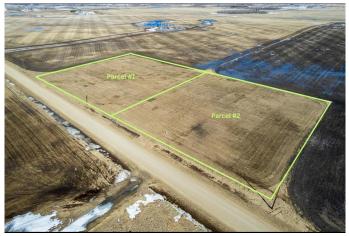

#### \$92,000

0 Bedroom, 0.00 Bathroom, Land on 2.47 Acres

NONE, Rural Sturgeon County, Alberta

Property for Sale by UNRESERVED Auction – May 27-29, 2025

This property will be sold UNRESERVED via auction, starting May 27-29, 2025. Bidding will take place through the Team Auctions website, where full terms and conditions are available. This is lot 3 on title and on the auction website this is Parcel 1.

#### Property Details:

Size: 2.47 acres

Location: Just off Secondary Highway 642, only 15 minutes from St. Albert and within half an hour of West Edmonton, Morinville, Spruce Grove, and Stony Plain.

Topography: A flat, level lot surrounded by peaceful farmland, ideal for various uses. Property has approach.

Check out A 2200277 as well as there are two of these spacious lots and they are located side by side, each offering 2.47 acres of prime land. Whether you're looking to invest in one or both, these properties present great potential. For details on the second lot, refer to A2200277