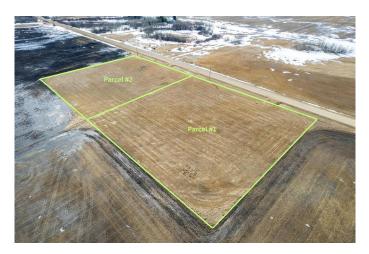

#### \$92,000

0 Bedroom, 0.00 Bathroom, Land on 2.47 Acres

NONE, Rural Sturgeon County, Alberta

Property for Sale by UNRESERVED Auction – May 27-29, 2025

This property will be sold UNRESERVED via auction, starting May 27-29, 2025. Bidding will take place through the Team Auctions website, where full terms and conditions are available. This is lot 3 on title and on the auction website this is Parcel 1.

#### Property Details:

Size: 2.47 acres

Location: Just off Secondary Highway 642, only 15 minutes from St. Albert and within half an hour of West Edmonton, Morinville, Spruce Grove, and Stony Plain.

Topography: A flat, level lot surrounded by peaceful farmland, ideal for various uses. Property has approach.

Check out A 2200277 as well as there are two of these spacious lots and they are located side by side, each offering 2.47 acres of prime land. Whether you're looking to invest in one or both, these properties present great potential. For details on the second lot, refer to A2200277