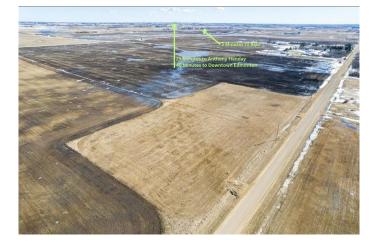

#### Property Details:

Size: 2.47 acres

Location: Just off Secondary Highway 642, only 15 minutes from St. Albert and within half an hour of West Edmonton, Morinville, Spruce Grove, and Stony Plain.

Topography: A flat, level lot surrounded by peaceful farmland, ideal for various uses. Property has approach.

Utilities: Power is available near the property line, and city water is accessible through the Riviere Qui Barre water station.

Don't miss this rare opportunity to secure a beautiful property at auction!