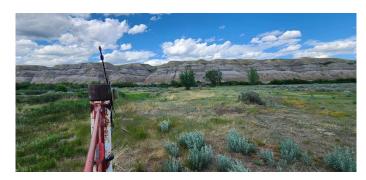

### \$980,000

0 Bedroom, 0.00 Bathroom, Land on 22.75 Acres

Downtown Drumheller, Drumheller, Alberta

22.75 acres of Riverview and river access land for sale, in the town of Drumheller Alberta, 22 km east of downtown, adjacent to the Atlas coal mine museum and the community of East Coulee. This gorgeous Property has power near the river area. 888 feet of river frontage with a full walking path. Perfect place to build a campground and is zoned for such use. This property is unique with this much river frontage in the valley. Also of note is this property is privately nestled 700 meters off the highway, with hills to the south and the Red Deer river to the north. Also included in the sale at no extra cost is an adjacent 10 acre parcel (with conditions) not attached but only about 50 meters away, approximately 1 flat acre with the rest as hillside, includes one of the largest hoodoos in the valley. This portion is considered Badlands and cannot be developed, but would make an excellent walking area. Drumheller boasts 600,000 visitors per year, and accommodations can be hard to find, camping has become a premium here. Don't let this opportunity to own such a rare piece of property in the valley of the dinosaurs in the heart of the Badlands pass you by.