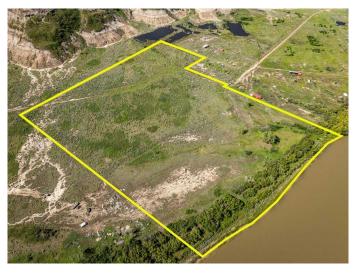

### \$980,000

0 Bedroom, 0.00 Bathroom, Land on 22.75 Acres

Downtown Drumheller, Drumheller, Alberta

22.75 acres of Riverview and river access land for sale, in the town of Drumheller Alberta, 22 km east of downtown, adjacent to the Atlas coal mine museum and the community of East Coulee. This gorgeous Property has power near the river area. 888 feet of river frontage with a full walking path. Perfect place to build a campground and is zoned for such use. This property is unique with this much river frontage in the valley. Also of note is this property is privately nestled 700 meters off the highway, with hills to the south and the Red Deer river to the north. Also included in the sale at no extra cost is an adjacent 10 acre parcel (with conditions) not attached but only about 50 meters away, approximately 1 flat acre with the rest as hillside, includes one of the largest hoodoos in the valley. This portion is considered Badlands and cannot be developed, but would make an excellent walking area. Drumheller boasts 600,000 visitors per year, and accommodations can be hard to find, camping has become a premium here. Don't let this opportunity to own such a rare piece of property in the valley of the dinosaurs in the heart of the Badlands pass you by.