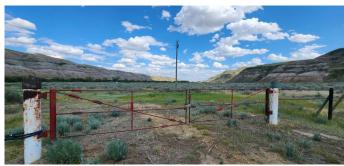

### \$980,000

0 Bedroom, 0.00 Bathroom, Land on 22.75 Acres

Downtown Drumheller, Drumheller, Alberta

22.75 acres of Riverview and river access land for sale, in the town of Drumheller Alberta, 22 km east of downtown, adjacent to the Atlas coal mine museum and the community of East Coulee. This gorgeous Property has power near the river area. 888 feet of river frontage with a full walking path. Perfect place to build a campground and is zoned for such use. This property is unique with this much river frontage in the valley. Also of note is this property is privately nestled 700 meters off the highway, with hills to the south and the Red Deer river to the north. Also included in the sale at no extra cost is an adjacent 10 acre parcel (with conditions) not attached but only about 50 meters away, approximately 1 flat acre with the rest as hillside, includes one of the largest hoodoos in the valley. This portion is considered Badlands and cannot be developed, but would make an excellent walking area. Drumheller boasts 600,000 visitors per year, and accommodations can be hard to find, camping has become a premium here. Don't let this opportunity to own such a rare piece of property in the valley of the dinosaurs in the heart of the Badlands pass you by.