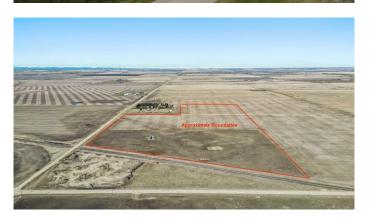

#### \$579,900

0 Bedroom, 0.00 Bathroom, Land on 55.36 Acres

NONE, Rural Rocky View County, Alberta

Welcome to your slice of paradise! Nestled on 55 acres of pristine land, this property offers the perfect canvas to build your forever home. Immerse yourself in the breathtaking beauty of panoramic mountain views that stretch as far as the eye can see. Breathe in the crisp, fresh air that whispers through the surrounding landscape, inviting you to relax and unwind in nature's embrace.

Conveniently located just 25 minutes from the vibrant city of Airdrie and a mere 30-minute drive to the bustling metropolis of Calgary, this tranquil oasis offers the ideal balance between serene countryside living and urban amenities. For families, the nearby community of Kathryn boasts a convenient K-8 school, ensuring that educational opportunities are always within reach. With just a 5-minute drive to Kathryn, you'll appreciate the ease of access to essential services while still enjoying the peace and quiet of rural living. Don't miss your chance to own a piece of Alberta's stunning countryside and create the lifestyle you've always dreamed of. Come and experience the magic of this extraordinary property today!