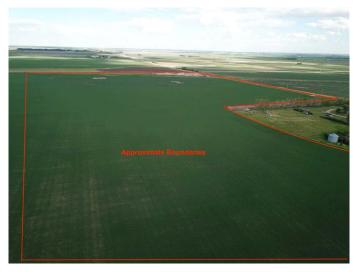

#### \$579,900

0 Bedroom, 0.00 Bathroom, Land on 55.36 Acres

NONE, Rural Rocky View County, Alberta

Welcome to your slice of paradise! Nestled on 55 acres of pristine land, this property offers the perfect canvas to build your forever home. Immerse yourself in the breathtaking beauty of panoramic mountain views that stretch as far as the eye can see. Breathe in the crisp, fresh air that whispers through the surrounding landscape, inviting you to relax and unwind in nature's embrace.

Conveniently located just 25 minutes from the vibrant city of Airdrie and a mere 30-minute drive to the bustling metropolis of Calgary, this tranquil oasis offers the ideal balance between serene countryside living and urban amenities. For families, the nearby community of Kathryn boasts a convenient K-8 school, ensuring that educational opportunities are always within reach. With just a 5-minute drive to Kathryn, you'll appreciate the ease of access to essential services while still enjoying the peace and quiet of rural living. Don't miss your chance to own a piece of Alberta's stunning countryside and create the lifestyle you've always dreamed of. Come and experience the magic of this extraordinary property today!