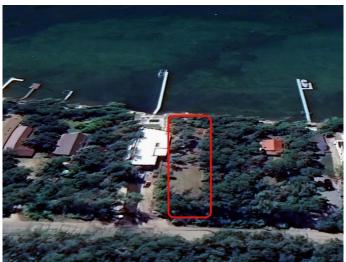

#### \$1,290,000

0 Bedroom, 0.00 Bathroom, Land on 0.29 Acres

NONE, Birchcliff, Alberta

Welcome to 73 Birchcliff Road, a rare opportunity to own a stunning lakefront property in the sought-after Summer Village of Birchcliff. Situated on a generous 50 ft x 266 ft lot, this exceptional property offers breathtaking views and direct access to Sylvan Lake, making it the perfect retreat for relaxation and outdoor recreation. The property features a cozy cabin, a beautifully landscaped yard, and a private dock, providing the ultimate lakeside lifestyle. Located just minutes from Sylvan Lake's shops, restaurants, and amenities, this property offers the perfect balance of privacy and convenience. Whether you're looking for a weekend escape, a full-time residence, or a smart investment, this is an opportunity you won't want to miss.