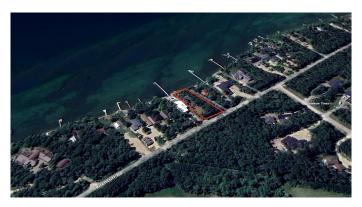

#### \$1,290,000

0 Bedroom, 0.00 Bathroom, Land on 0.29 Acres

NONE, Birchcliff, Alberta

Welcome to 73 Birchcliff Road, a rare opportunity to own a stunning lakefront property in the sought-after Summer Village of Birchcliff. Situated on a generous 50 ft x 266 ft lot, this exceptional property offers breathtaking views and direct access to Sylvan Lake, making it the perfect retreat for relaxation and outdoor recreation. The property features a cozy cabin, a beautifully landscaped yard, and a private dock, providing the ultimate lakeside lifestyle. Located just minutes from Sylvan Lake's shops, restaurants, and amenities, this property offers the perfect balance of privacy and convenience. Whether you're looking for a weekend escape, a full-time residence, or a smart investment, this is an opportunity you won't want to miss.

## **Community Information**

Address 73 Birchcliff Road

Subdivision NONE

City Birchcliff

County Lacombe County

Province Alberta

Postal Code T4S 1R6