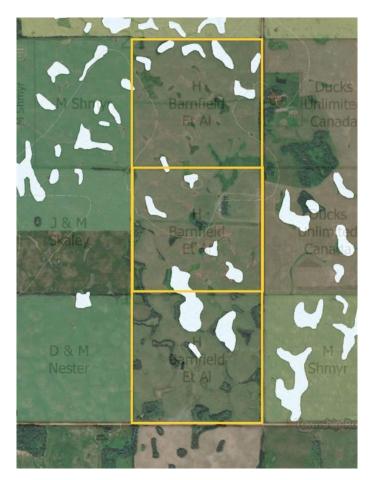

#### \$1,200,000

0 Bedroom, 0.00 Bathroom, Agri-Business on 480.00 Acres

NONE, Rycroft, Alberta

3 quarter section in a block completely fenced and cross fenced with lots of water! This land is perfect for your summer pasture located north east of Rycroft AB. and potential to parcel in another 3 quarters with a home all adjoining. All the fencing and cross fences are in excellent shape and with dugouts and water throughout all the land takes the stress out of the summer grazing. Excellent hunting in the area with all species of big game in WMU 522 Call today to get more information! (ducks unlimited conservation easement on title)

### **Essential Information**

| MLS® #    | A2199398      |
|-----------|---------------|
| Price     | \$1,200,000   |
| Bathrooms | 0.00          |
| Acres     | 480.00        |
| Туре      | Agri-Business |
| Sub-Type  | Agriculture   |
| Status    | Active        |

### **Community Information**

| Address     | 4202 Township Road 792        |
|-------------|-------------------------------|
| Subdivision | NONE                          |
| City        | Rycroft                       |
| County      | Spirit River No. 133, M.D. of |
| Province    | Alberta                       |
| Postal Code | T0H3A0                        |