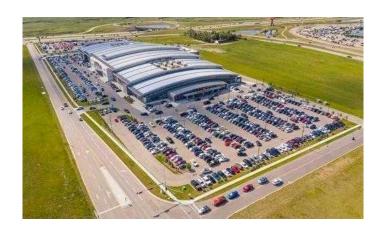

## \$239,900

0 Bedroom, 0.00 Bathroom, Commercial on 4.00 Acres

NONE, Rural Rocky View County, Alberta

Excellent location on 5 Avenue close to the busy East Entrance!!! Sky Castle's large indoor playground and Roller Rink attract new customers daily. Enjoy the Heated Underground Parking and plenty of surface parking. Buy now while the prices are low. Call today for your private view.