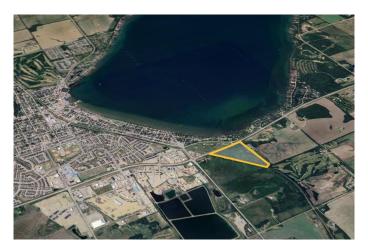

# \$1,350,000 - On Hwy 20 N, Rural Red Deer County

MLS® #A2199244

#### \$1,350,000

0 Bedroom, 0.00 Bathroom, Land on 43.49 Acres

NONE, Rural Red Deer County, Alberta

This 43.49-acre parcel offers an exceptional investment opportunity in one of Alberta's fastest-growing communities. With high visibility, excellent access, and significant development potential, the property is ideally suited for residential, commercial, or mixed-use projects. Strategically positioned west of Highway 20 and north of the railway tracks, this site provides excellent exposure and accessibility, making it an ideal location for future development. Located within Sylvan Lake's expanding development corridor, the property is just minutes from downtown, shopping centers, and recreational amenities, enhancing its appeal for a variety of uses.