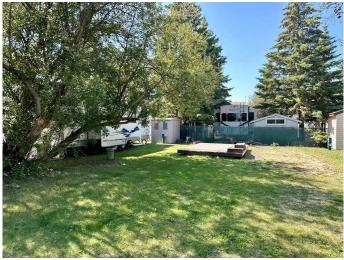

#### \$78,000

0 Bedroom, 0.00 Bathroom, Land on 0.04 Acres

NONE, Parkland Beach, Alberta

Enjoy your summer getaway at Gull Lake! Located in the Northwest corner of Gull Lake you will find your own piece of paradise at RV Heaven (Lot 14). This vacant lot features a ground level deck, firepit, along with electric and septic hook ups. Enjoy sunny days in your landscaped yard and quiet evenings at your own firepit area. Less than 2-minute walk to the marina and local store, there is also a nearby beach and playground. A short drive has you enjoying the Golf Course or the Public Beach. Bring our own trailer or park model (less than 10 years old) and youâ€<sup>TM</sup>re ready to enjoy this great location. Lake Life at itâ€<sup>TM</sup>s finest!