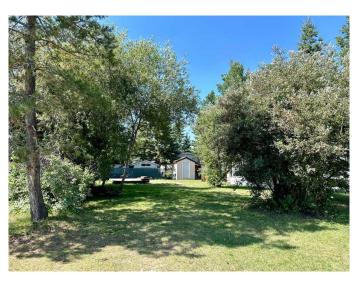

#### \$78,000

0 Bedroom, 0.00 Bathroom, Land on 0.04 Acres

NONE, Parkland Beach, Alberta

Enjoy your summer getaway at Gull Lake! Located in the Northwest corner of Gull Lake you will find your own piece of paradise at RV Heaven (Lot 14). This vacant lot features a ground level deck, firepit, along with electric and septic hook ups. Enjoy sunny days in your landscaped yard and quiet evenings at your own firepit area. Less than 2-minute walk to the marina and local store, there is also a nearby beach and playground. A short drive has you enjoying the Golf Course or the Public Beach. Bring our own trailer or park model (less than 10 years old) and youâ€<sup>TM</sup>re ready to enjoy this great location. Lake Life at itâ€<sup>TM</sup>s finest!