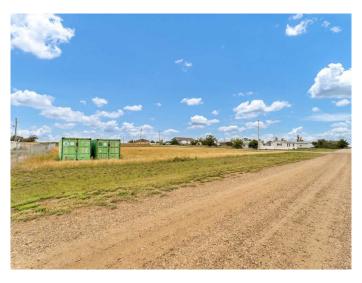

### NONE, Suffield, Alberta

Take a look at this 206 ft x 169 ft lot located on the West side of First Street in Suffield with all services to the property line including water, gas, sewer, and electrical! Zoned as Hamlet Commercial, this is the perfect spot for a new business with plenty of options for this location, all development would be subject to Cypress Countyâ€<sup>TM</sup>s approval. Lot size has been taken from the Plan of Subdivision provided by Cypress County.