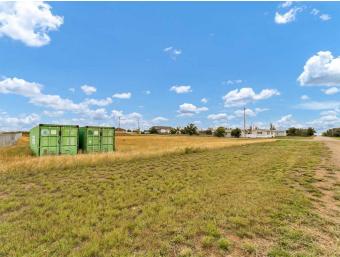

### NONE, Suffield, Alberta

Take a look at this 206 ft x 169 ft lot located on the West side of First Street in Suffield with all services to the property line including water, gas, sewer, and electrical! Zoned as Hamlet Commercial, this is the perfect spot for a new business with plenty of options for this location, all development would be subject to Cypress Countyâ€<sup>TM</sup>s approval. Lot size has been taken from the Plan of Subdivision provided by Cypress County.