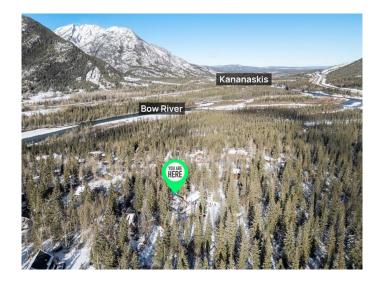

## \$1,499,900

4 Bedroom, 3.00 Bathroom, 1,668 sqft Residential on 0.53 Acres

NONE, Lac Des Arcs, Alberta

\*\* Be sure to watch the full cinematic home tour of this stunning home \*\* Welcome to 14 Heart Place, a rare and exquisitely unique mountain retreat in the highly sought-after hamlet of Lac Des Arcs. This stunning fully finished, 4-bedroom, 3-bathroom home is designed to embrace the breathtaking Rocky Mountain views with floor-to-ceiling windows, a vaulted ceiling, and an inviting wood-burning fireplaceâ€"perfect for cozy nights or entertaining. The open-concept layout flows seamlessly, featuring a modern kitchen with brand-new stainless steel appliances, white subway tile, and an eating ledge that connects to the spacious dining area. Beautiful hardwood flooring adds warmth throughout the home. The main level also includes a family/flex room, two generous bedrooms, and a 4-piece bathroom. Upstairs, escape to your private master retreat, complete with a 4-piece ensuite and your very own balconyâ€"a tranguil space to soak in the peace and guiet of the mountains. The developed lower level offers a gaming/family room with a kitchenette or wet bar, a fourth bedroom, a 3-piece bathroom, a workshop, a laundry area, and ample storage. Outside, the large private lot is perfect for outdoor lovers. Relax by the fire pit retreat, or take a short stroll to Heart Creek, which flows just beyond the property. This location is a dream for adventurersâ€"just steps from world-class hiking, biking trails, Grotto Canyon, climbing routes, and river access. A triple-car garage ensures plenty of

room for vehicles and gear. Located just 15 minutes from Canmore and offering easy access to Banff, Lake Louise, and top ski resorts, this home is the perfect blend of mountain escape and modern convenience. Whether you're seeking a seasonal getaway or a full-time residence, this is a rare opportunity in an area where properties seldom come to market. Don't miss your chance to own this piece of true mountain paradise!