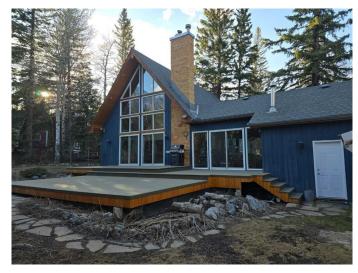

## \$1,499,900

4 Bedroom, 3.00 Bathroom, 1,668 sqft Residential on 0.53 Acres

NONE, Lac Des Arcs, Alberta

\*\* Be sure to watch the full cinematic home tour of this stunning home \*\* Welcome to 14 Heart Place, a rare and exquisitely unique mountain retreat in the highly sought-after hamlet of Lac Des Arcs. This stunning fully finished, 4-bedroom, 3-bathroom home is designed to embrace the breathtaking Rocky Mountain views with floor-to-ceiling windows, a vaulted ceiling, and an inviting wood-burning fireplaceâ€"perfect for cozy nights or entertaining. The open-concept layout flows seamlessly, featuring a modern kitchen with brand-new stainless steel appliances, white subway tile, and an eating ledge that connects to the spacious dining area. Beautiful hardwood flooring adds warmth throughout the home. The main level also includes a family/flex room, two generous bedrooms, and a 4-piece bathroom. Upstairs, escape to your private master retreat, complete with a 4-piece ensuite and your very own balconyâ€"a tranguil space to soak in the peace and guiet of the mountains. The developed lower level offers a gaming/family room with a kitchenette or wet bar, a fourth bedroom, a 3-piece bathroom, a workshop, a laundry area, and ample storage. Outside, the large private lot is perfect for outdoor lovers. Relax by the fire pit retreat, or take a short stroll to Heart Creek, which flows just beyond the property. This location is a dream for adventurersâ€"just steps from world-class hiking, biking trails, Grotto Canyon, climbing routes, and river access. A triple-car garage ensures plenty of