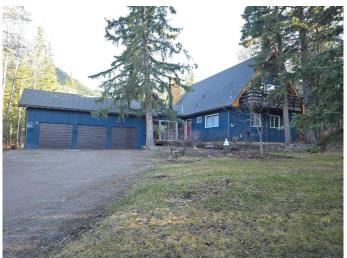

## \$1,499,900

4 Bedroom, 3.00 Bathroom, 1,668 sqft Residential on 0.53 Acres

NONE, Lac Des Arcs, Alberta

\*\* Be sure to watch the full cinematic home tour of this stunning home \*\* Welcome to 14 Heart Place, a rare and exquisitely unique mountain retreat in the highly sought-after hamlet of Lac Des Arcs. This stunning fully finished, 4-bedroom, 3-bathroom home is designed to embrace the breathtaking Rocky Mountain views with floor-to-ceiling windows, a vaulted ceiling, and an inviting wood-burning fireplaceâ€"perfect for cozy nights or entertaining. The open-concept layout flows seamlessly, featuring a modern kitchen with brand-new stainless steel appliances, white subway tile, and an eating ledge that connects to the spacious dining area. Beautiful hardwood flooring adds warmth throughout the home. The main level also includes a family/flex room, two generous bedrooms, and a 4-piece bathroom. Upstairs, escape to your private master retreat, complete with a 4-piece ensuite and your very own balconyâ€"a tranguil space to soak in the peace and guiet of the mountains. The developed lower level offers a gaming/family room with a kitchenette or wet bar, a fourth bedroom, a 3-piece bathroom, a workshop, a laundry area, and ample storage. Outside, the large private lot is perfect for outdoor lovers. Relax by the fire pit retreat, or take a short stroll to Heart Creek, which flows just beyond the property. This location is a dream for adventurersâ€"just steps from world-class hiking, biking trails, Grotto Canyon, climbing routes, and river access. A triple-car garage ensures plenty of

room for vehicles and gear. Located just 15 minutes from Canmore and offering easy access to Banff, Lake Louise, and top ski resorts, this home is the perfect blend of mountain escape and modern convenience. Whether you're seeking a seasonal getaway or a full-time residence, this is a rare opportunity in an area where properties seldom come to market. Don't miss your chance to own this piece of true mountain paradise!