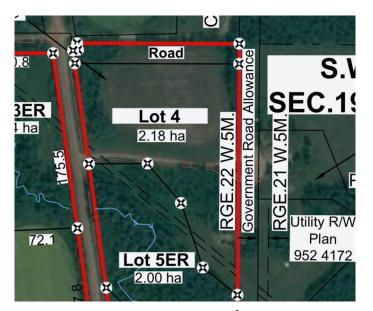

#### \$40,000

0 Bedroom, 0.00 Bathroom, Land on 5.39 Acres

NONE, Peace River, Alberta

REDUCED REDUCED!!! The time to build your dream home Just Listed is this 5.39 acre lot along 132 Ave behind Misery Mountain. This land gives you views of the valley that are very pleasing. If you have been looking for that special place to build the home of your dreams this is it. Call today

### **Essential Information**

| MLS® #    | A2198324         |
|-----------|------------------|
| Price     | \$40,000         |
| Bathrooms | 0.00             |
| Acres     | 5.39             |
| Туре      | Land             |
| Sub-Type  | Residential Land |
| Status    | Active           |

#### **Community Information**

| Address     | 132 Avenue             |
|-------------|------------------------|
| Subdivision | NONE                   |
| City        | Peace River            |
| County      | Peace No. 135, M.D. of |
| Province    | Alberta                |
| Postal Code | T8S 1W8                |