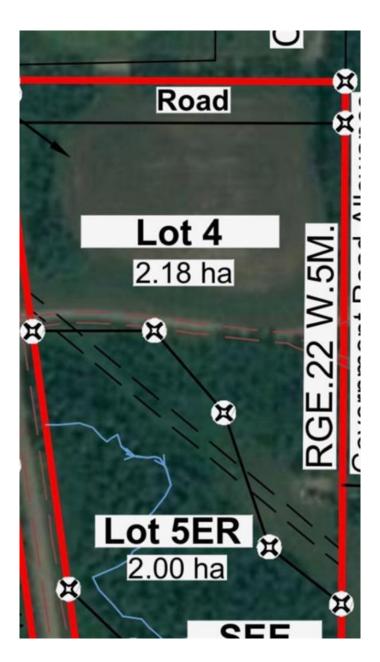

#### \$40,000

0 Bedroom, 0.00 Bathroom, Land on 5.39 Acres

NONE, Peace River, Alberta

REDUCED REDUCED!!! The time to build your dream home Just Listed is this 5.39 acre lot along 132 Ave behind Misery Mountain. This land gives you views of the valley that are very pleasing. If you have been looking for that special place to build the home of your dreams this is it. Call today

### **Essential Information**

| MLS® #    | A2198324         |
|-----------|------------------|
| Price     | \$40,000         |
| Bathrooms | 0.00             |
| Acres     | 5.39             |
| Туре      | Land             |
| Sub-Type  | Residential Land |
| Status    | Active           |

#### **Community Information**

| Address     | 132 Avenue             |
|-------------|------------------------|
| Subdivision | NONE                   |
| City        | Peace River            |
| County      | Peace No. 135, M.D. of |
| Province    | Alberta                |
| Postal Code | T8S 1W8                |