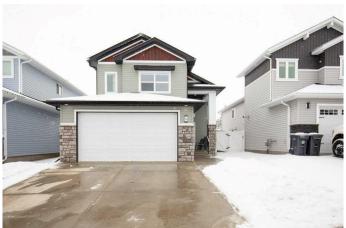

# \$575,000 - 16 Cole Way, Sylvan Lake

MLS® #A2198312

## \$575,000

5 Bedroom, 3.00 Bathroom, 1,314 sqft Residential on 0.14 Acres

Crestview, Sylvan Lake, Alberta

Elements of earthy tones grace the curb appeal of this gorgeous home. Nestled on a nice sized lot backing onto a greenspace in the new neighborhood of Crestview. Close to schools, parks, walking trails and with easy access to highway 11. The attached double garage is fully finished and heated! The large foyer gives a vantage point to all levels of this floor plan. A few steps up into the heart of the home and the main gathering areas. Lovely laminate flooring leads you throughout this level. The kitchen features rich dark cabinetry, stainless steel appliances, and gorgeous granite countertops. Vaulted ceilings and large windows offer an airy atmosphere. Dine inside or step thru the garden doors to lounge on the large deck. The warmth of the south facing backyard welcomes you outside. Fully fenced for the kids and pets to safely play. The expansive green space beyond gives you added peace and privacy. Back inside, two generous bedrooms and a 4-piece bathroom complete this main level plan. A few steps up to the private primary suite. A spacious retreat with a wonderful walk-in closet and 3-piece ensuite. The fully finished basement offers a fantastic family room. Cuddle up for movie nights with the added comfort of underfloor heating. Two more generous bedrooms and a 4-piece bathroom are perfect to accommodate older children or company. Laundry can be found on this lower floor, along with ample under-stair storage. Recent upgrades include a new hot water tank and irrigation system.