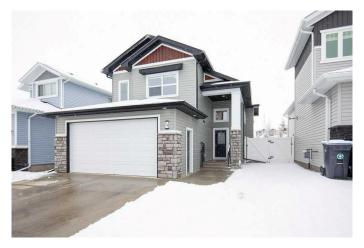

# \$575,000 - 16 Cole Way, Sylvan Lake

MLS® #A2198312

## \$575,000

5 Bedroom, 3.00 Bathroom, 1,314 sqft Residential on 0.14 Acres

Crestview, Sylvan Lake, Alberta

Elements of earthy tones grace the curb appeal of this gorgeous home. Nestled on a nice sized lot backing onto a greenspace in the new neighborhood of Crestview. Close to schools, parks, walking trails and with easy access to highway 11. The attached double garage is fully finished and heated! The large foyer gives a vantage point to all levels of this floor plan. A few steps up into the heart of the home and the main gathering areas. Lovely laminate flooring leads you throughout this level. The kitchen features rich dark cabinetry, stainless steel appliances, and gorgeous granite countertops. Vaulted ceilings and large windows offer an airy atmosphere. Dine inside or step thru the garden doors to lounge on the large deck. The warmth of the south facing backyard welcomes you outside. Fully fenced for the kids and pets to safely play. The expansive green space beyond gives you added peace and privacy. Back inside, two generous bedrooms and a 4-piece bathroom complete this main level plan. A few steps up to the private primary suite. A spacious retreat with a wonderful walk-in closet and 3-piece ensuite. The fully finished basement offers a fantastic family room. Cuddle up for movie nights with the added comfort of underfloor heating. Two more generous bedrooms and a 4-piece bathroom are perfect to accommodate older children or company. Laundry can be found on this lower floor, along with ample under-stair storage. Recent upgrades include a new hot water tank and irrigation system.