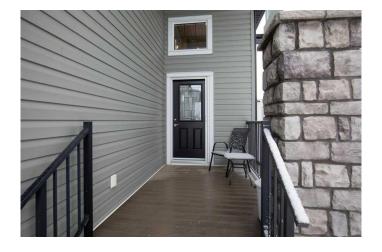

## \$575,000

5 Bedroom, 3.00 Bathroom, 1,314 sqft Residential on 0.14 Acres

Crestview, Sylvan Lake, Alberta

Elements of earthy tones grace the curb appeal of this gorgeous home. Nestled on a nice sized lot backing onto a greenspace in the new neighborhood of Crestview. Close to schools, parks, walking trails and with easy access to highway 11. The attached double garage is fully finished and heated! The large foyer gives a vantage point to all levels of this floor plan. A few steps up into the heart of the home and the main gathering areas. Lovely laminate flooring leads you throughout this level. The kitchen features rich dark cabinetry, stainless steel appliances, and gorgeous granite countertops. Vaulted ceilings and large windows offer an airy atmosphere. Dine inside or step thru the garden doors to lounge on the large deck. The warmth of the south facing backyard welcomes you outside. Fully fenced for the kids and pets to safely play. The expansive green space beyond gives you added peace and privacy. Back inside, two generous bedrooms and a 4-piece bathroom complete this main level plan. A few steps up to the private primary suite. A spacious retreat with a wonderful walk-in closet and 3-piece ensuite. The fully finished basement offers a fantastic family room. Cuddle up for movie nights with the added comfort of underfloor heating. Two more generous bedrooms and a 4-piece bathroom are perfect to accommodate older children or company. Laundry can be found on this lower floor, along with ample under-stair storage. Recent upgrades include a new hot water tank and irrigation system.