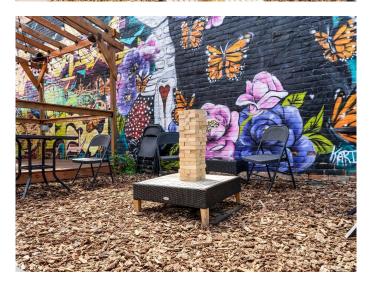

### \$249,000

0 Bedroom, 0.00 Bathroom, Commercial on 0.00 Acres

SE Hill, Medicine Hat, Alberta

Get ready to soak up the vibrant downtown patio vibes! The Moose & Squirrel is THE place to be in Downtown Medicine Hatâ€"a true local gem that's redefining outdoor fun. Nestled right on 2nd Street, this hotspot offers an unbeatable mix of food, drinks, and entertainment in a one-of-a-kind open-air venue. Surrounded by bustling retail shops, professional services, and all the perks of downtown living, this 25 x 130 lot has been masterfully transformed. Think cozy seating areas, a lively stage for performances, a washroom facility, and a fully equipped kitchen/serveryâ€"all wrapped up in a beautifully fenced property. Plus, there's off-street parking for added convenience! Want the full scoop? Request the detailed equipment list showcasing all the incredible assets included with the land and buildings. Don't miss outâ€"call today for more info!