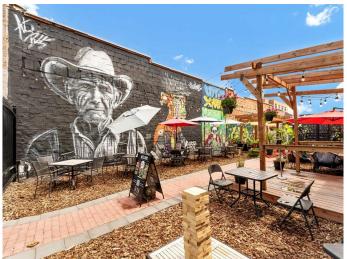

### \$249,000

0 Bedroom, 0.00 Bathroom, Commercial on 0.00 Acres

SE Hill, Medicine Hat, Alberta

Get ready to soak up the vibrant downtown patio vibes! The Moose & Squirrel is THE place to be in Downtown Medicine Hatâ€"a true local gem that's redefining outdoor fun. Nestled right on 2nd Street, this hotspot offers an unbeatable mix of food, drinks, and entertainment in a one-of-a-kind open-air venue. Surrounded by bustling retail shops, professional services, and all the perks of downtown living, this 25 x 130 lot has been masterfully transformed. Think cozy seating areas, a lively stage for performances, a washroom facility, and a fully equipped kitchen/serveryâ€"all wrapped up in a beautifully fenced property. Plus, there's off-street parking for added convenience! Want the full scoop? Request the detailed equipment list showcasing all the incredible assets included with the land and buildings. Don't miss outâ€"call today for more info!