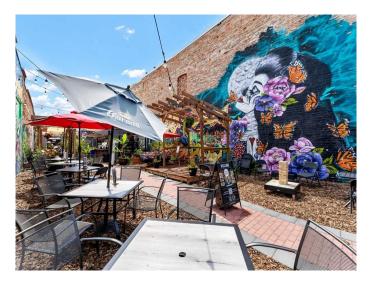

### \$249,000

0 Bedroom, 0.00 Bathroom, Commercial on 0.00 Acres

SE Hill, Medicine Hat, Alberta

Get ready to soak up the vibrant downtown patio vibes! The Moose & Squirrel is THE place to be in Downtown Medicine Hatâ€"a true local gem that's redefining outdoor fun. Nestled right on 2nd Street, this hotspot offers an unbeatable mix of food, drinks, and entertainment in a one-of-a-kind open-air venue. Surrounded by bustling retail shops, professional services, and all the perks of downtown living, this 25 x 130 lot has been masterfully transformed. Think cozy seating areas, a lively stage for performances, a washroom facility, and a fully equipped kitchen/serveryâ€"all wrapped up in a beautifully fenced property. Plus, there's off-street parking for added convenience! Want the full scoop? Request the detailed equipment list showcasing all the incredible assets included with the land and buildings. Don't miss outâ€"call today for more info!