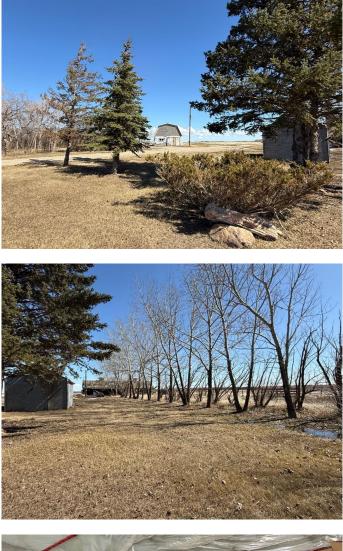

#### \$140,000

0 Bedroom, 0.00 Bathroom, Land on 5.05 Acres

NONE, Rural Vermilion River, County of, Alberta

5.05 Acres of Country Living – Build Your Dream Home!

Discover the perfect blend of privacy and convenience with this 5.05-acre property, ideally located just off Highway 16 on Claysmore Road. Whether you're looking to build your dream home, start a hobby farm, or simply enjoy the beauty of country living, this land offers endless possibilities.

- Mature Trees & Partial Fencing – A mix of established trees provides natural beauty and privacy, while the partially fenced property adds flexibility for future development.

- 26 x 40 Insulated Shop with Mezzanine –
This spacious, insulated shop offers plenty of room for storage, a workshop, or business use.

- Prime Location – Enjoy the peace and quiet of rural life while remaining close to major roadways for easy commuting.

This is a rare opportunity to own a versatile piece of land in a desirable location.