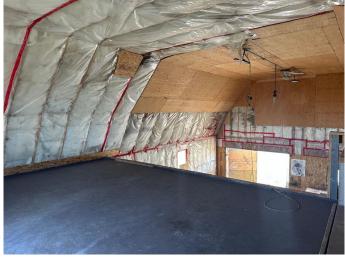

- Mature Trees & Partial Fencing – A mix of established trees provides natural beauty and privacy, while the partially fenced property adds flexibility for future development.

- 26 x 40 Insulated Shop with Mezzanine –
This spacious, insulated shop offers plenty of room for storage, a workshop, or business use.