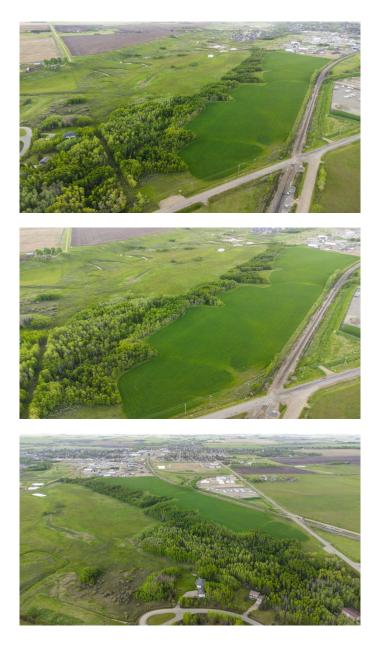

#### NONE, Didsbury, Alberta

Welcome to Creekside, the premier development nestled on the North End of Didsbury, where the enchanting Rosebud River gracefully winds its way along the northeast corner of the property. As the newest addition to the vibrant town of Didsbury, Creekside promises a harmonious blend of RESIDENTIAL and INDUSTRIAL opportunities, making it a prime investment destination.

Spanning an impressive 126.97 acres, Creekside presents a diverse array of opportunities for developers and investors. Boasting 222 mixed residential lots and 17 separate industrial lots, the development is meticulously planned to ensure a seamless integration of residential and industrial spaces. Moreover, the industrial lots are strategically buffered from residential areas, preserving the peaceful ambiance of the community.