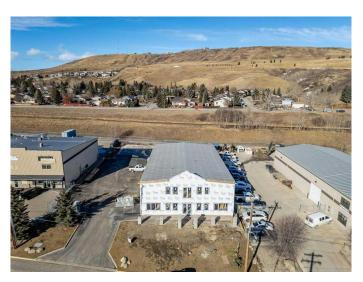

# \$28 - 1, 38 Griffin Industrial Point E, Cochrane

MLS® #A2196938

#### \$28

0 Bedroom, 0.00 Bathroom, Commercial on 0.00 Acres

Industrial., Cochrane, Alberta

Prime Commercial Space for Lease – 1,815 sq. ft. | Brand New & Move-In Ready! It will be move-in ready on July 1, Looking for the perfect location for your professional business? This brand-new 1,815 sq. ft. commercial space is now available for lease in a highly desirable area. Ideal for professional service companies, insurance agencies, financial firms, and more, this main-floor office is designed to impress! Property Highlights: ? Five Private Offices – Spacious and well-lit

## **Community Information**

Address 1, 38 Griffin Industrial Point E

Subdivision Industrial.
City Cochrane

County Rocky View County

Province Alberta
Postal Code T4C0A3