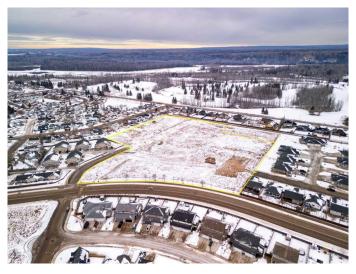

### \$1,096,000

0 Bedroom, 0.00 Bathroom, Land on 9.63 Acres

NONE, Whitecourt, Alberta

Prime Residential Development Land close to schools, walking trails, Whitecourt Golf and Country Club, Graham Acres Field, and many other town amenities.

Currently zoned Single Family, the town has said they would consider a mix of single-family, multi-family, and light commercial for this parcel given the right overall subdivision layout.

This desirable land is completely cleared, level, well compacted and requires no costly additional fill. All underground services are to the lot line.

Whitecourt needs more affordable housing and for that, this piece of development property is more than ideal.