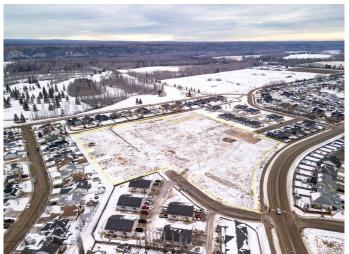

### \$1,096,000

0 Bedroom, 0.00 Bathroom, Land on 9.63 Acres

NONE, Whitecourt, Alberta

Prime Residential Development Land close to schools, walking trails, Whitecourt Golf and Country Club, Graham Acres Field, and many other town amenities.

Currently zoned Single Family, the town has said they would consider a mix of single-family, multi-family, and light commercial for this parcel given the right overall subdivision layout.

This desirable land is completely cleared, level, well compacted and requires no costly additional fill. All underground services are to the lot line.

Whitecourt needs more affordable housing and for that, this piece of development property is more than ideal.