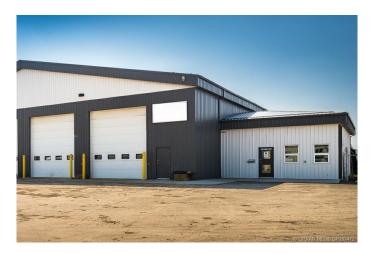

### \$22

0 Bedroom, 0.00 Bathroom, Commercial on 0.00 Acres

Crossroads South, Rural Grande Prairie No. 1, County of, Alberta

4,900 Square foot shop with two pull-thru bays situated on 1.54 acres of fully fenced and graveled yard. The shop bays are 50' by 80' with four 16' by 16' doors. This building is perfect for any company looking for room to operate without breaking the bank. The building itself is well situated on the lot, boasting great parking and ample turning radius for all your equipment. The office is made up of 3 offices, a reception area, and a three-piece washroom. Call your Commercial Realtor® today to view. (Additional Rent \$4.00 PSF)