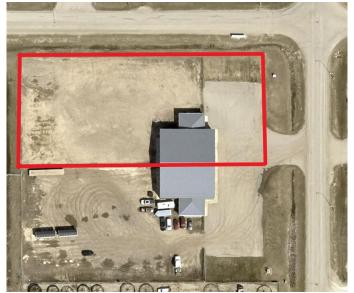

### \$22

0 Bedroom, 0.00 Bathroom, Commercial on 0.00 Acres

Crossroads South, Rural Grande Prairie No. 1, County of, Alberta

4,900 Square foot shop with two pull-thru bays situated on 1.54 acres of fully fenced and graveled yard. The shop bays are 50' by 80' with four 16' by 16' doors. This building is perfect for any company looking for room to operate without breaking the bank. The building itself is well situated on the lot, boasting great parking and ample turning radius for all your equipment. The office is made up of 3 offices, a reception area, and a three-piece washroom. Call your Commercial Realtor® today to view. (Additional Rent \$4.00 PSF)

**Exterior** 

Lot Description Corner Lot