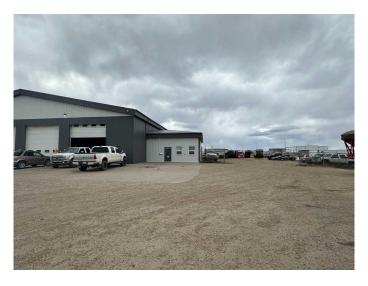

### \$22

0 Bedroom, 0.00 Bathroom, Commercial on 0.00 Acres

Crossroads South, Rural Grande Prairie No. 1, County of, Alberta

4,900 Square foot shop with two pull-thru bays situated on 1.54 acres of fully fenced and graveled yard. The shop bays are 50' by 80' with four 16' by 16' doors. This building is perfect for any company looking for room to operate without breaking the bank. The building itself is well situated on the lot, boasting great parking and ample turning radius for all your equipment. The office is made up of 3 offices, a reception area, and a three-piece washroom. Call your Commercial Realtor® today to view. (Additional Rent \$4.00 PSF)