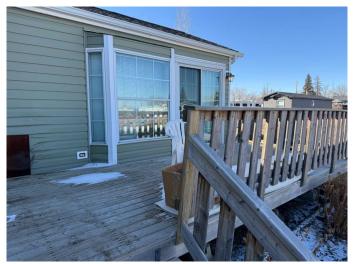

## \$89,900

1 Bedroom, 1.00 Bathroom, 558 sqft Residential on 0.10 Acres

NONE, Rosemary, Alberta

WELCOME HOME! Built in 1993, this 1 bedroom / 1 bathroom offers a great opportunity for First-Time Homeowners! Located in beautiful Rosemary, this home sits on a 4500+ square foot lot offering maintained grounds, community gardens, and a picnic area. Settle down after a long shift on the deck with a cold beverage while laundry tumbles in the stacked Washer/Dryer! With supper almost done in the Gas Oven, it's your choice between a shower or tub tonight! Give us a call and seize your opportunity today!

#### **Exterior**

Exterior Features Garden

Lot Description Front Yard, Irregular Lot, Landscaped

Roof Asphalt Shingle

Construction Vinyl Siding

Foundation Pillar/Post/Pier