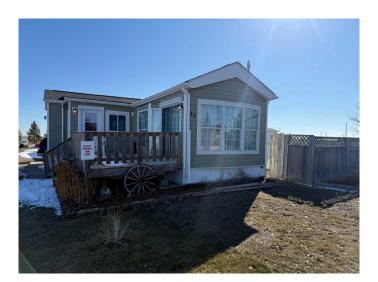

# \$89,900 - 36 Roseglen Drive, Rosemary

MLS® #A2196774

## \$89,900

1 Bedroom, 1.00 Bathroom, 558 sqft Residential on 0.10 Acres

NONE, Rosemary, Alberta

WELCOME HOME! Built in 1993, this 1 bedroom / 1 bathroom offers a great opportunity for First-Time Homeowners! Located in beautiful Rosemary, this home sits on a 4500+ square foot lot offering maintained grounds, community gardens, and a picnic area. Settle down after a long shift on the deck with a cold beverage while laundry tumbles in the stacked Washer/Dryer! With supper almost done in the Gas Oven, it's your choice between a shower or tub tonight! Give us a call and seize your opportunity today!

#### **Exterior**

Exterior Features Garden

Lot Description Front Yard, Irregular Lot, Landscaped

Roof Asphalt Shingle

Construction Vinyl Siding

Foundation Pillar/Post/Pier