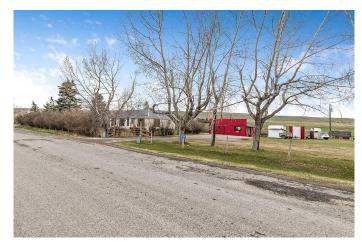

## \$1,050,000

4 Bedroom, 1.00 Bathroom, 1,526 sqft Residential on 6.72 Acres

NONE, Rural Foothills County, Alberta

The classic farm house where you walk into the mud room - kick off your boots - and step up to a beautiful country kitchen and the coffee is always on. This terrific 6.72 acres is the home place which belonged to the historical Mounkes Ranch. A 1536 square foot, 4 bedroom, fully renovated home that certainly has the original farm house vibe while at the same time offering you the energy efficiency of triple pane windows, steel roof, and central air conditioning.. The home is tucked away behind a grove of caragana bushes that provides privacy and a hideaway to many species of birds. Gorgeous Foothills of the Rocky Mountain views surround this property that also features a little creek that runs south to the Sheep River. Along with your comfy cozy farm house the property also features a full of character red barn with loft and a purposeful workshop with a red western facade. The property easily lends itself to a great set up for horses or hobby farm with goats, sheep, rabbits, and lots of space for a productive country garden. This house has a full basement and you can tell that it's been built to last a long time. Downstairs also offers the traditional cold storage rooms for the pickling and preserves you'll be getting out of your garden. Of course location of a home is always a significant asset and this property is conveniently set between the town of Diamond Valley and it's amazing small town feel full of

great coffee houses, restaurants, and other incredible retail shops and Okotoks which offers you all the amenities required. It's a lifestyle that many are looking for in this day and age. Relaxing in your big country living room full of soothing sunshine and feeling the warmth of the hardwood floors. It's full of life and all yours to enjoy.