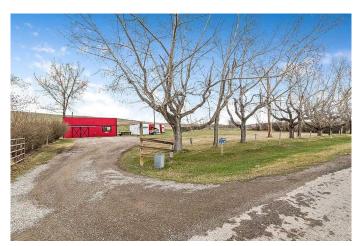

## \$1,050,000

4 Bedroom, 1.00 Bathroom, 1,526 sqft Residential on 6.72 Acres

NONE, Rural Foothills County, Alberta

The classic farm house where you walk into the mud room - kick off your boots - and step up to a beautiful country kitchen and the coffee is always on. This terrific 6.72 acres is the home place which belonged to the historical Mounkes Ranch. A 1536 square foot, 4 bedroom, fully renovated home that certainly has the original farm house vibe while at the same time offering you the energy efficiency of triple pane windows, steel roof, and central air conditioning.. The home is tucked away behind a grove of caragana bushes that provides privacy and a hideaway to many species of birds. Gorgeous Foothills of the Rocky Mountain views surround this property that also features a little creek that runs south to the Sheep River. Along with your comfy cozy farm house the property also features a full of character red barn with loft and a purposeful workshop with a red western facade. The property easily lends itself to a great set up for horses or hobby farm with goats, sheep, rabbits, and lots of space for a productive country garden. This house has a full basement and you can tell that it's been built to last a long time. Downstairs also offers the traditional cold storage rooms for the pickling and preserves you'll be getting out of your garden. Of course location of a home is always a significant asset and this property is conveniently set between the town of Diamond Valley and it's amazing small town feel full of

#### **Exterior**

Exterior Features Fire Pit, Garden, Private Yard

Lot Description Creek/River/Stream/Pond, Gentle Sloping, Lawn, No Neighbours

Behind, Private, Views, Dog Run Fenced In, Garden, Level, Native