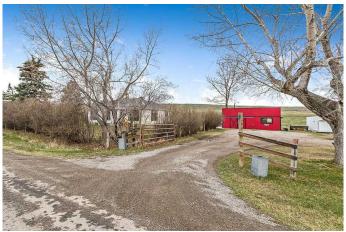

## \$1,050,000

4 Bedroom, 1.00 Bathroom, 1,526 sqft Residential on 6.72 Acres

NONE, Rural Foothills County, Alberta

The classic farm house where you walk into the mud room - kick off your boots - and step up to a beautiful country kitchen and the coffee is always on. This terrific 6.72 acres is the home place which belonged to the historical Mounkes Ranch. A 1536 square foot, 4 bedroom, fully renovated home that certainly has the original farm house vibe while at the same time offering you the energy efficiency of triple pane windows, steel roof, and central air conditioning.. The home is tucked away behind a grove of caragana bushes that provides privacy and a hideaway to many species of birds. Gorgeous Foothills of the Rocky Mountain views surround this property that also features a little creek that runs south to the Sheep River. Along with your comfy cozy farm house the property also features a full of character red barn with loft and a purposeful workshop with a red western facade. The property easily lends itself to a great set up for horses or hobby farm with goats, sheep, rabbits, and lots of space for a productive country garden. This house has a full basement and you can tell that it's been built to last a long time. Downstairs also offers the traditional cold storage rooms for the pickling and preserves you'll be getting out of your garden. Of course location of a home is always a significant asset and this property is conveniently set between the town of Diamond Valley and it's amazing small town feel full of

#### **Exterior**

Exterior Features Fire Pit, Garden, Private Yard

Lot Description Creek/River/Stream/Pond, Gentle Sloping, Lawn, No Neighbours

Behind, Private, Views, Dog Run Fenced In, Garden, Level, Native