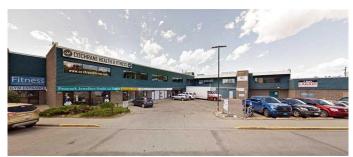

#### \$19

0 Bedroom, 0.00 Bathroom, Commercial on 1.00 Acres

NONE, Cochrane, Alberta

SHERIDAN MALL BAYS FOR LEASE, Sizes 300 to 3000 sq. ft. Ground floor and upper floor. Elevator on east side. Stairs on south. 24 hours access. Hallway connects east and west side. Lease base rate \$8.50 upper floor and \$14.00 main floor. Strong tenant base mainly local business. Some bays have bathrooms in the bays. Great exposure to main access coming into Cochrane from Calgary via Highway 1A.

### Amenities

Parking Spaces 25