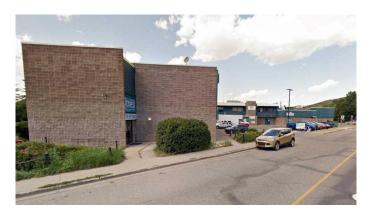

#### \$19

0 Bedroom, 0.00 Bathroom, Commercial on 1.00 Acres

NONE, Cochrane, Alberta

SHERIDAN MALL BAYS FOR LEASE, Sizes 300 to 3000 sq. ft. Ground floor and upper floor. Elevator on east side. Stairs on south. 24 hours access. Hallway connects east and west side. Lease base rate \$8.50 upper floor and \$14.00 main floor. Strong tenant base mainly local business. Some bays have bathrooms in the bays. Great exposure to main access coming into Cochrane from Calgary via Highway 1A.

Built in 1975