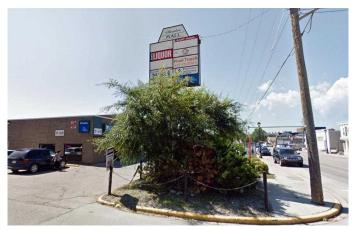

#### \$19

0 Bedroom, 0.00 Bathroom, Commercial on 1.00 Acres

NONE, Cochrane, Alberta

SHERIDAN MALL BAYS FOR LEASE, Sizes 300 to 3000 sq. ft. Ground floor and upper floor. Elevator on east side. Stairs on south. 24 hours access. Hallway connects east and west side. Lease base rate \$8.50 upper floor and \$14.00 main floor. Strong tenant base mainly local business. Some bays have bathrooms in the bays. Great exposure to main access coming into Cochrane from Calgary via Highway 1A.