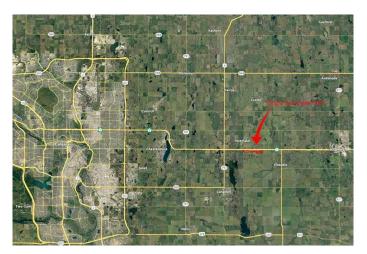

### \$2

0 Bedroom, 0.00 Bathroom, Land on 1.00 Acres

NONE, Rural Wheatland County, Alberta

Prime Industrial/Commercial Land for Lease. Secure a long-term lease in the New Origin Business Park at Dehavlin Airport and invest in a location designed for business success. This flat, industrial/commercial-zoned land offers exceptional highway exposure and easy access to Hwy 1, just 30 minutes from downtown Calgary.

With up to 5 acres available at rates as low as \$1.50 per sq. ft., this site provides flexible lot sizes tailored to your needs. Whether you're looking for a custom-built facility or a strategic hub for logistics and distribution, this prime location offers endless possibilities.

# **Community Information**

Address 84 Durum Road E

Subdivision NONE

City Rural Wheatland County

County Wheatland County

Province Alberta
Postal Code T0J 1X0