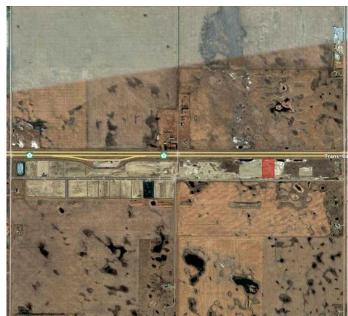

### \$2

0 Bedroom, 0.00 Bathroom, Land on 1.00 Acres

NONE, Rural Wheatland County, Alberta

Prime Industrial/Commercial Land for Lease. Secure a long-term lease in the New Origin Business Park at Dehavlin Airport and invest in a location designed for business success. This flat, industrial/commercial-zoned land offers exceptional highway exposure and easy access to Hwy 1, just 30 minutes from downtown Calgary.

## **Exterior**

Lot Description Cleared, Level, Open Lot

### **Additional Information**

Date Listed February 23rd, 2025

Days on Market 56

Zoning IG Industrial General