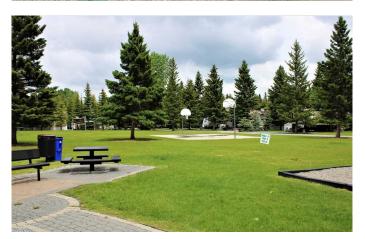

# \$49,900

0 Bedroom, 0.00 Bathroom, Land on 0.05 Acres

Tall Timber, Rural Mountain View County, Alberta

MAKE #1 Timber Rise your SUMMER DESTINATION. This undeveloped property provides a pristine canvas, ready for your individual customization. It will comfortably accommodate a large RV or Park Model. Park services of plumbing, water, and electricity are in place. The level and spacious lot provides ample room for easy RV placement, allowing you more time to relax and enjoy your time-off freedom. There is sooo much potential .... Add a tiered deck and a cozy firepit and you have designed an idyllic setting to enjoy the unobstructed westerly views to the serene Red Deer River corridor. Perfect to create timeless memories in the heart of the great outdoors. The majestic Rocky Mountains tower grandly in the distance. The lot is in a superb location close to all the amenities and access to the river trails for unlimited hiking. Tall Timber Leisure Park nestled in the picturesque town of Sundre, Alberta, is a premium destination for RV adventures. Surrounded by awe-inspiring natural beauty, the park offers an array of family-friendly amenities, including an inviting indoor pool and hot tub, a convenient snack bar, a well-equipped laundromat, two expansive playgrounds, a Bocce Court, a horseshoe pit, a baseball diamond, and Pickleball facilities. There is something to do and see for all ages. The park and Sundre, serve as a gateway to a diverse

#### **Amenities**

Amenities Clubhouse, Coin Laundry, Park, Parking, Picnic Area, Playground,

Recreation Facilities, Trash, Visitor Parking, Indoor Pool