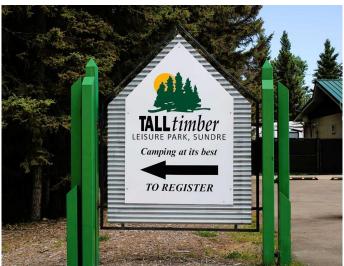

# \$49,900

0 Bedroom, 0.00 Bathroom, Land on 0.05 Acres

Tall Timber, Rural Mountain View County, Alberta

MAKE #1 Timber Rise your SUMMER DESTINATION. This undeveloped property provides a pristine canvas, ready for your individual customization. It will comfortably accommodate a large RV or Park Model. Park services of plumbing, water, and electricity are in place. The level and spacious lot provides ample room for easy RV placement, allowing you more time to relax and enjoy your time-off freedom. There is sooo much potential .... Add a tiered deck and a cozy firepit and you have designed an idyllic setting to enjoy the unobstructed westerly views to the serene Red Deer River corridor. Perfect to create timeless memories in the heart of the great outdoors. The majestic Rocky Mountains tower grandly in the distance. The lot is in a superb location close to all the amenities and access to the river trails for unlimited hiking. Tall Timber Leisure Park nestled in the picturesque town of Sundre, Alberta, is a premium destination for RV adventures. Surrounded by awe-inspiring natural beauty, the park offers an array of family-friendly amenities, including an inviting indoor pool and hot tub, a convenient snack bar, a well-equipped laundromat, two expansive playgrounds, a Bocce Court, a horseshoe pit, a baseball diamond, and Pickleball facilities. There is something to do and see for all ages. The park and Sundre, serve as a gateway to a diverse