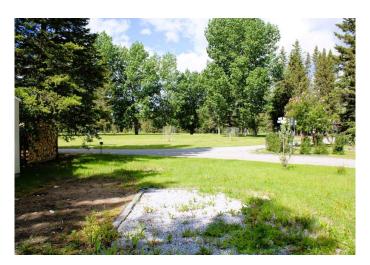

# \$49,900

0 Bedroom, 0.00 Bathroom, Land on 0.05 Acres

Tall Timber, Rural Mountain View County, Alberta

MAKE #1 Timber Rise your SUMMER DESTINATION. This undeveloped property provides a pristine canvas, ready for your individual customization. It will comfortably accommodate a large RV or Park Model. Park services of plumbing, water, and electricity are in place. The level and spacious lot provides ample room for easy RV placement, allowing you more time to relax and enjoy your time-off freedom. There is sooo much potential .... Add a tiered deck and a cozy firepit and you have designed an idyllic setting to enjoy the unobstructed westerly views to the serene Red Deer River corridor. Perfect to create timeless memories in the heart of the great outdoors. The majestic Rocky Mountains tower grandly in the distance. The lot is in a superb location close to all the amenities and access to the river trails for unlimited hiking. Tall Timber Leisure Park nestled in the picturesque town of Sundre, Alberta, is a premium destination for RV adventures. Surrounded by awe-inspiring natural beauty, the park offers an array of family-friendly amenities, including an inviting indoor pool and hot tub, a convenient snack bar, a well-equipped laundromat, two expansive playgrounds, a Bocce Court, a horseshoe pit, a baseball diamond, and Pickleball facilities. There is something to do and see for all ages. The park and Sundre, serve as a gateway to a diverse