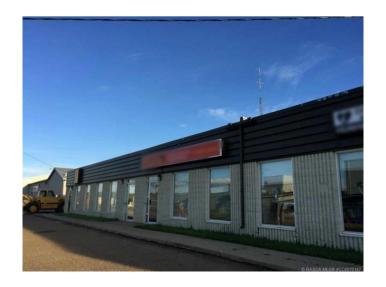

### \$2,400

0 Bedroom, 0.00 Bathroom, Commercial on 0.77 Acres

Downtown Drumheller, Drumheller, Alberta

Two Adjacent Units for lease - approx 1650 SQ FT each bay or rent both bays 3300 sq ft. Rent per unit is \$1200, both units for \$2400, plus utilities (power gas water, and GST) Tax is \$828 (2024) per unit. The lease rate will escalate over the term. One overhead door x 2 mandoors (North side and South Side). Zoning: ED (EMPLOYMENT DISTRICT) Please refer to Drumheller's Land Use Bylaws for more details.

## **Community Information**

Address 1121d & 1131c South Railway Avenue

Subdivision Downtown Drumheller

1000

City Drumheller
County Drumheller

Province Alberta