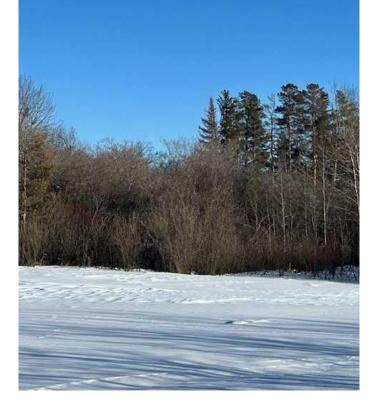

## \$125,000

0 Bedroom, 0.00 Bathroom, Land on 9.59 Acres

NONE, Rural Vermilion River, County of, Alberta

Build your dream home on this mature yardsite of 9.59 titled acres, located 10 KM east of Marwayne, AB just off Highway #45 in the County of Vermilion River and only 35 KM from Lloydminster. Power, gas, and a new septic tank on site. GST applies. Caution: as with any vacant rural property, if entering to view please be alert to abandoned wells or other potential hazards.