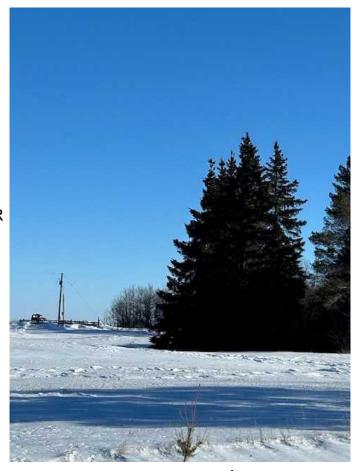

## \$125,000

0 Bedroom, 0.00 Bathroom, Land on 9.59 Acres

NONE, Rural Vermilion River, County of, Alberta

Build your dream home on this mature yardsite of 9.59 titled acres, located 10 KM east of Marwayne, AB just off Highway #45 in the County of Vermilion River and only 35 KM from Lloydminster. Power, gas, and a new septic tank on site. GST applies. Caution: as with any vacant rural property, if entering to view please be alert to abandoned wells or other potential hazards.