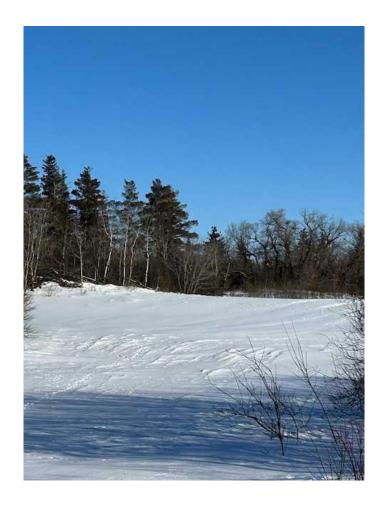

## \$125,000

0 Bedroom, 0.00 Bathroom, Land on 9.59 Acres

NONE, Rural Vermilion River, County of, Alberta

Build your dream home on this mature yardsite of 9.59 titled acres, located 10 KM east of Marwayne, AB just off Highway #45 in the County of Vermilion River and only 35 KM from Lloydminster. Power, gas, and a new septic tank on site. GST applies. Caution: as with any vacant rural property, if entering to view please be alert to abandoned wells or other potential hazards.