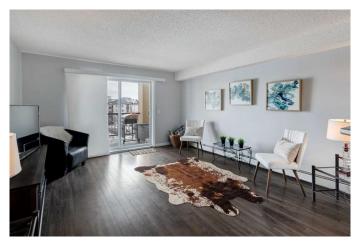

# \$249,900

2 Bedroom, 1.00 Bathroom, 830 sqft Residential on 0.02 Acres

Downtown., Airdrie, Alberta

\*\*\*\*New Price\*\*\*\* This TOP FLOOR unit w/TITLED, UNDERGROUND PARKING is being offered for sale by its long term owner. This home has been lovingly cared for & is now ready for someone new to make it home, or perhaps turn it into an investment property. This is a very popular style in the complex because of the layout - there is ample storage, a dedicated laundry room, generous kitchen & SPACE FOR A DINING TABLE IF DESIRED. The current owner has taken out all of the carpet and replaced it w/laminate flooring. There are 2 bedrooms & the 4 pc bath is a good size. All of the appliances are included in this home, inc washer and dryer. The heated, underground parking is kept clean & maintained. This is one of the rare complexes where your condo fees include ALL UTILITIES, even ELECTRICAL. Outside find a sunny SOUTH DECK facing the pond. This one is worth a look!