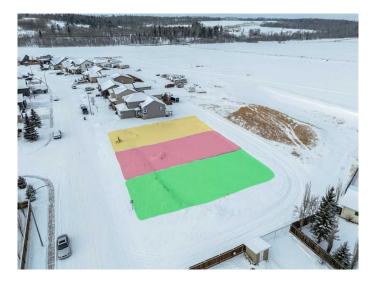

### \$119,000

0 Bedroom, 0.00 Bathroom, Land on 0.15 Acres

NONE, Sundre, Alberta

This exceptional residential building lot in the vibrant town of Sundre offers the perfect opportunity to create your dream home. Situated on the north side of Sundre, this lot provides convenient access to the hospital, school, and recreation center, making it an ideal location for families, retirees, or anyone looking to enjoy small-town living with modern amenities. Sundre is known for its picturesque setting, multiple golf courses, and easy access to West Country recreation, including hiking, fishing, and outdoor adventures in the stunning foothills. Whether you're looking for a peaceful retreat or an active lifestyle, this community has something for everyone. This lot is available for a private build, or you can take advantage of the expertise of Anchored Custom Homes, a trusted builder with a strong track record of quality craftsmanship, to bring your vision to life. Don't miss this opportunity to secure a prime lot in one of Sundre's most desirable areas.