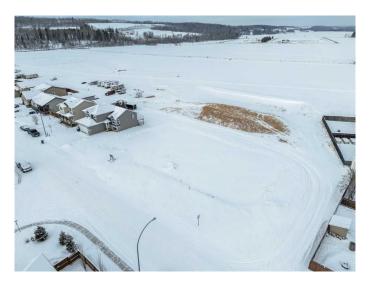

### \$119,000

0 Bedroom, 0.00 Bathroom, Land on 0.15 Acres

NONE, Sundre, Alberta

This exceptional residential building lot in the vibrant town of Sundre offers the perfect opportunity to create your dream home. Situated on the north side of Sundre, this lot provides convenient access to the hospital, school, and recreation center, making it an ideal location for families, retirees, or anyone looking to enjoy small-town living with modern amenities. Sundre is known for its picturesque setting, multiple golf courses, and easy access to West Country recreation, including hiking, fishing, and outdoor adventures in the stunning foothills. Whether you're looking for a peaceful retreat or an active lifestyle, this community has something for everyone. This lot is available for a private build, or you can take advantage of the expertise of Anchored Custom Homes, a trusted builder with a strong track record of quality craftsmanship, to bring your vision to life. Don't miss this opportunity to secure a prime lot in one of Sundre's most desirable areas.