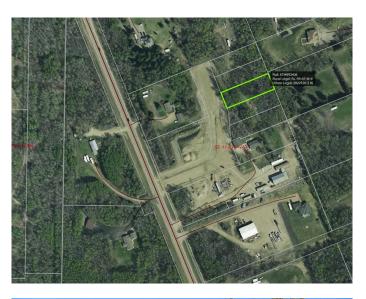

# \$135,000 - 125, 67127 Mission Road, Lac La Biche

MLS® #A2196263

#### \$135,000

0 Bedroom, 0.00 Bathroom, Land on 0.50 Acres

NONE, Lac La Biche, Alberta

Welcome to Martony Estates! A stunning new subdivision just 5 minutes from Lac La Biche, offering convenient access with fully paved roads. This graded lot is ready to build and features municipal water and sewer at the property line, along with power and natural gas. Enjoy the outdoors with walking trails and bike paths right at your doorstep. Lac La Biche is a perfect year-round playground, offering everything from golfing to ice fishing. Enjoy exceptional indoor facilities, including a brand-new pool set for completion in 2026. Explore stunning provincial parks like Sir Winston Churchill, Beaver Lake, Jackson Lake, and Lakeland. Whether you prefer fully serviced campsites or off-the-grid boondocking, there are plenty of camping options to suit your adventure. In addition to this lot, there are 4 other available lots in the subdivision. Come build your dream home in this prime location!

## **Community Information**

| Address     | 125, 67127 Mission Road |
|-------------|-------------------------|
| Subdivision | NONE                    |
| City        | Lac La Biche            |
| County      | Lac La Biche County     |
| Province    | Alberta                 |
| Postal Code | T0A2C0                  |