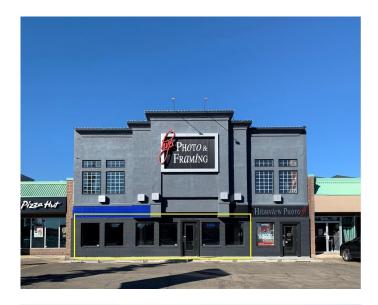

#### \$3,900

0 Bedroom, 0.00 Bathroom, Commercial on 0.00 Acres

South Hill, Red Deer, Alberta

Exceptionally well kept main floor retail space available for sub-lease on the top of Red Deer's South Hill. This 1,944 SF unit features a wide-open retail space with a built-in front counter, four change rooms, a coffee counter, one washroom, and a storage room/office in the back with a sink. There are also two rear exits. The frontage is all windows which brings in plenty of natural light. The unit has been renovated over the last few years including fresh paint, new flooring, and a new alarm system. Ample parking is available for staff and clients. The \$3,900.00 gross lease rate includes Additional Rent and Pylon Signage only and does not include the cost of all utilities.