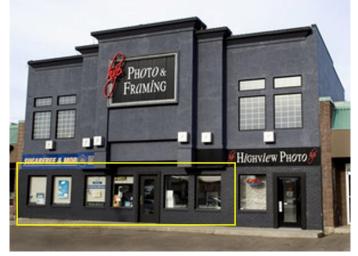

#### \$3,900

0 Bedroom, 0.00 Bathroom, Commercial on 0.00 Acres

South Hill, Red Deer, Alberta

Exceptionally well kept main floor retail space available for sub-lease on the top of Red Deer's South Hill. This 1,944 SF unit features a wide-open retail space with a built-in front counter, four change rooms, a coffee counter, one washroom, and a storage room/office in the back with a sink. There are also two rear exits. The frontage is all windows which brings in plenty of natural light. The unit has been renovated over the last few years including fresh paint, new flooring, and a new alarm system. Ample parking is available for staff and clients. The \$3,900.00 gross lease rate includes Additional Rent and Pylon Signage only and does not include the cost of all utilities.